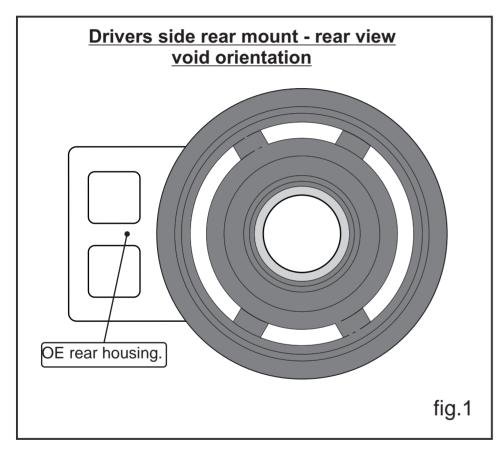

Remove the arm from the vehicle and remove OE bush from rear housing, Press urethane bush into housing ensuring the void orentation is the same as shown in fig1. and the wider flange is facing toward front of vehicle.