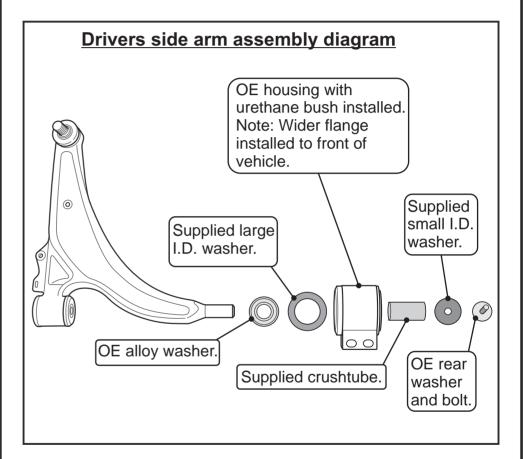

Remove the arm from the vehicle and remove OE bush from rear housing, Press urethane bush into housing ensuring the void orentation is the same as shown in fig1. and the wider flange is facing toward front of vehicle.

## Greasing note:

Z 5191

Where all washers and crushtubes come in contact with urethane bush all mating surfaces must be greased prior to installation.

## Crushtube note:

One end of crushtube I.D. is tapered, The tapered end of the crushtube must be installed toward the front of vehicle.