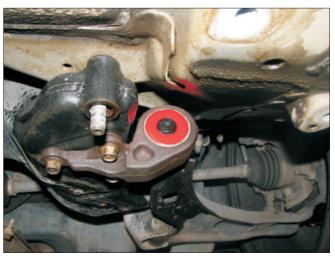

## Instructions

- 1. Raise vehicle evenly and safely support with stands.
- 2. Un bolt control arm and press out of OE rubber bush from arm.
- 3. Using a suitable press, push out the OE rubber bush from the cast bracket.
- 4. Press in the new poly bush into cast bracket.
- 5. Lubricate bush ID, then press control arm into poly bush.

Note: The poly bush ID is significantly smaller then the control arm and will require pressing in.

N.B: This installation guide should be used in conjunction with the workshop manual. It is recommended that a licenced workshop or trades person carry out the below procedure and that workshop manual and relevant safety procedures are followed in addition to the below.