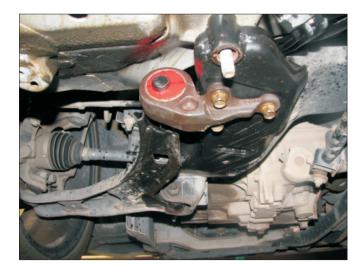

## Instructions

- 1. Raise vehicle evenly and safely support with stands.
- 2. Un bolt control arm and press out of OE rubber bush from arm.
- 3. Using a suitable press, push out the OE rubber bush from the cast bracket.
- 4. Press in the new poly bush into cast bracket.
- 5. Lubricate bush ID, then press control arm into poly bush.

Note: The poly bush ID is significantly smaller then the control arm and will require pressing in.

N.B: This installation guide should be used in conjunction with the workshop manual. It is recommended that a licenced workshop or trades person carry out the below procedure and that workshop manual and relevant safety procedures are followed in addition to the below.