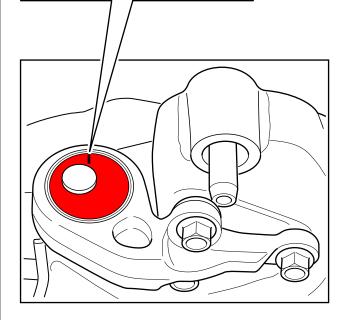

NOTE: Offset hole in bush to outboard position Timing Mark to 12 o'clock

LEFT HAND MOUNT
VIEWED FROM REAR OF VEHICLE
5499 OFFSET BUSH

RIGHT HAND MOUNT
VIEWED FROM REAR OF VEHICLE
5498 STANDARD BUSH

N.B: It is recommended that a licenced workshop or trades person carry out the above procedure and that workshop manual and relevant safety procedures are followed in addition to the above.