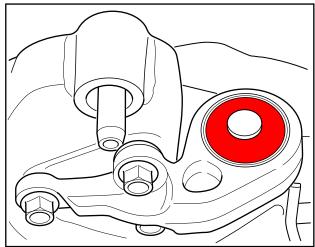

NOTE: Offset hole in bush to outboard position Timing Mark to 12 o'clock

LEFT HAND MOUNT
VIEWED FROM REAR OF VEHICLE
5499 OFFSET BUSH

RIGHT HAND MOUNT
VIEWED FROM REAR OF VEHICLE
5498 STANDARD BUSH

N.B: It is recommended that a licenced workshop or trades person carry out the above procedure and that workshop manual and relevant safety procedures are followed in addition to the above.