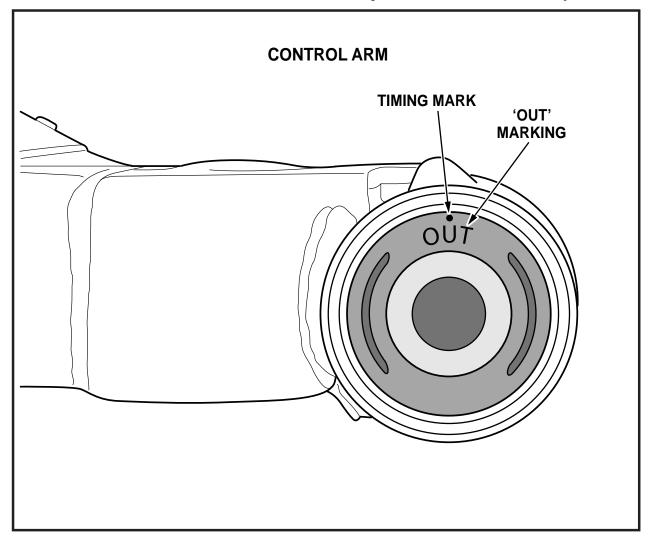

## Installation Guide Front Lower Control Arm Bush

Z 5084

Suits: Nissan D40 Navara 12/05 - on

(Always refer to the current catalogue for complete application listings)

N.B: These instructions should be used in conjuction with the workshop manual.

Press bush into eye with timing mark toward top of arm and 'OUT' marking facing away from centre of arm as shown.

N.B: It is recommended that a licenced workshop or trades person carry out the above procedure and that workshop manual and relevant safety procedures are followed in addition to the above.