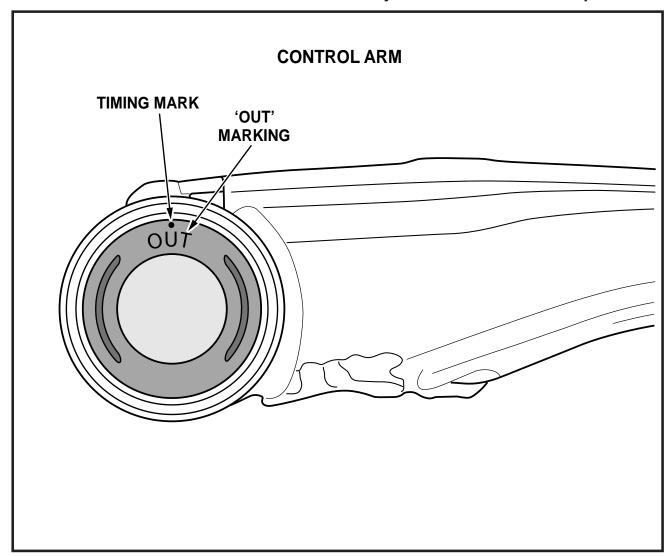

## Installation Guide Front Upper Control Arm Bush

Suits: Nissan D40 Navara 12/05 - on

(Always refer to the current catalogue for complete application listings)

N.B: These instructions should be used in conjuction with the workshop manual.

Press bush into eye with timing mark toward top of arm and 'OUT' marking facing away from centre of arm as shown.

N.B: It is recommended that a licenced workshop or trades person carry out the above procedure and that workshop manual and relevant safety procedures are followed in addition to the above.