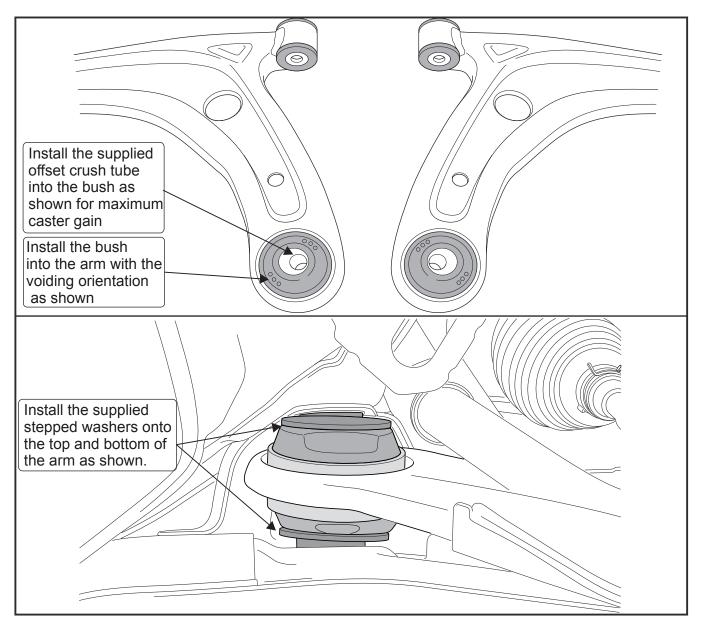

□ Install steel shell bush into the eyelet of the arm so that the bush is centralised in its position.

□ Ensure all contact surfaces are free from grease and dirt and a sufficient application of grease is used on the flange faces.