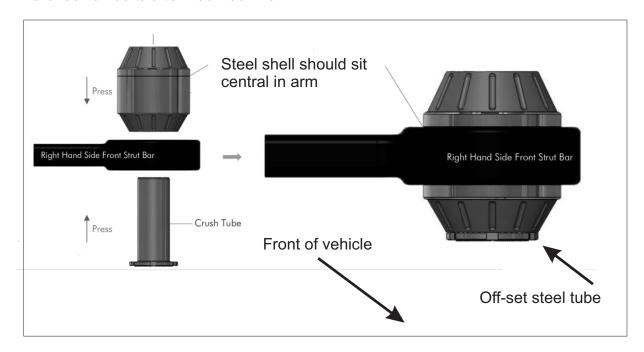

Note - a hydraulic Press will be required - press out original bushing including steel outer shell.

Caution - Press new bushing **91766** into arm. Note the side of bushings with part number should face inside of vehicle.

- Grease new bushing internal diameter and side face with supplied grease only.
- Push in off-set tubes as per below.
- A wheel alignment is required immediately install.
- Re-check all bolts after 100-200kms