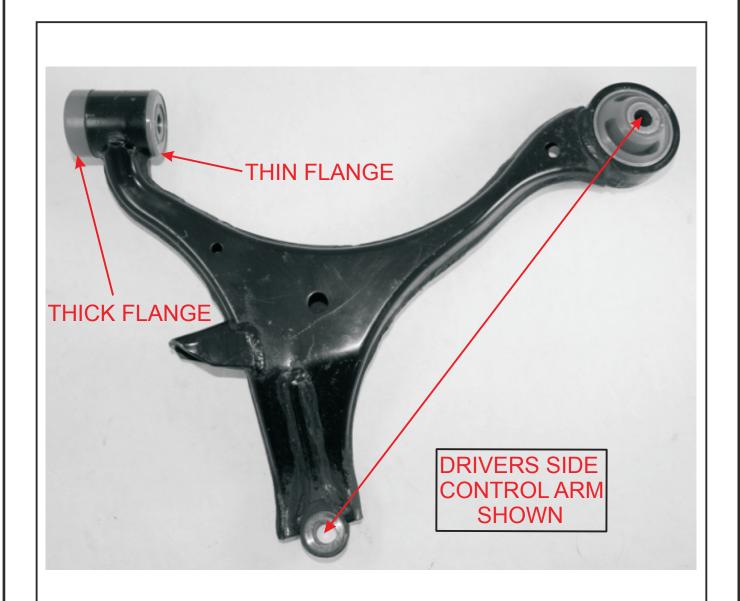

- Align voiding between centre of bushing and ball joint mount as shown.
- Insert thin flange bushing into front of rear eye as shown.
- Insert thick flange bushing into rear of rear eye as shown.
- Generously grease I.D. of bushings before inserting crushtube.
- Before installing into vehicle generously grease flange face of bushings.