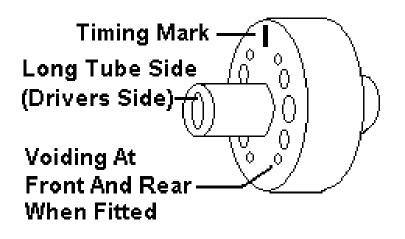

## **N.B:** These instructions should be used in conjunction with workshop manual.

- 1. Raise the rear of the vehicle and place on chassis stands. The chassis stands should be placed in a suitable position under the chassis of the vehicle and not on the differential.
- 2. Support the differential and remove the upper locating arm.
- 3. Remove the old bush with a suitable removal tool and fit replacement 6199 bush making sure that the bonded crush tube longest side is to the drivers or o/s of the vehicle and that the timing mark (refer diagram below) is in the 12 o'clock position.
- 4. Refit the arm and tension all bolts to manufacturers specifications at normal ride height.