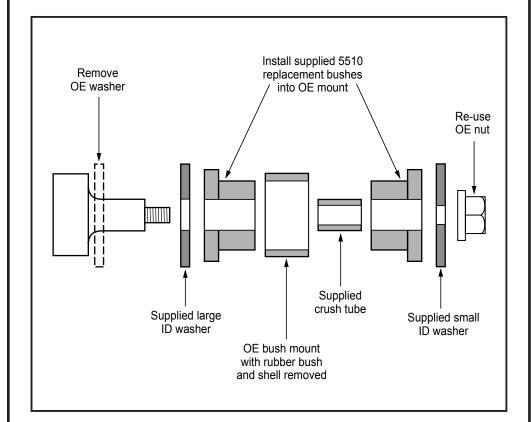

## Installation Guide 50-5510 Front Lower Control Arm Rear Horizontal Bush Toyota Corolla AE 102

N.B: These instructions should be used in conjuction with the workshop manual.

N.B: It is recommended that a licenced workshop or trades person carry out the above procedure and that workshop manual and relevant safety procedures are followed in addition to the above.