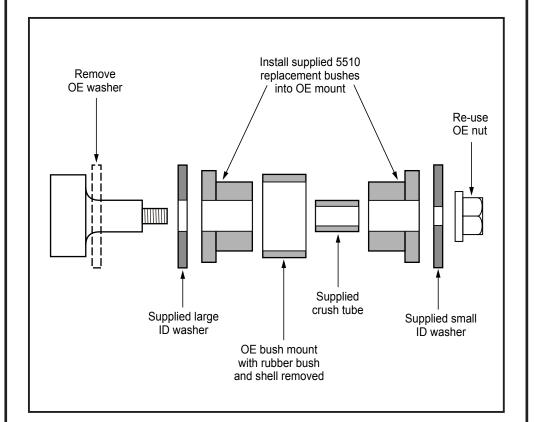

## Installation Guide 50-5510 Front Lower Control Arm Rear Horizontal Bush Toyota Corolla AE 102

N.B: These instructions should be used in conjuction with the workshop manual.

N.B: It is recommended that a licenced workshop or trades person carry out the above procedure and that workshop manual and relevant safety procedures are followed in addition to the above.