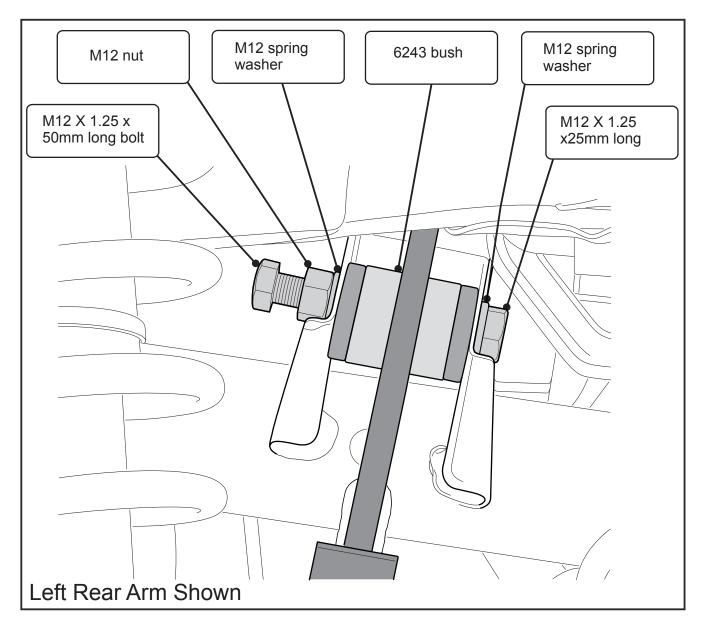

- □ Install the M12 nut on to the M12x50 long bolt along with the spring washer. install the long bolt into the offset tube so the bolt faces rearward and bottoms out in the centre of the offset tube.
- □ Install the supplied spring washer on to the M12x25 short bolt and install into the offset tube.
- □ To adjust rotate the long bolt clockwise making sure the nut and short bolt is loose. When the desired alignment angle is reached tighten the short bolt first until tight followed by the locking nut on the long bolt.