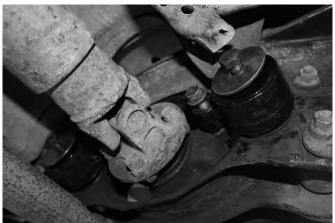

8. Place the supplied washers either side of the bushings as seen in fig. 3, then install with the supplied nuts and bolts.

9. Tighten all bolts - re check after initial 100km,

<u>Warning:</u> Please drive carefully while you accustom yourself to the changed vehicle behaviour.