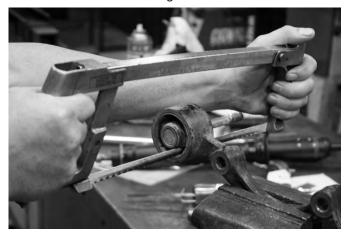

5. Using a hacksaw, cut through the OE bushing shells and remove the OE bushings as per fig. 2.

Fig 4.

6. Clean eyelets and insert the supplied bushings into the differential brace.

7. Grease the bushing ID and flange faces, then insert the supplied tubes.