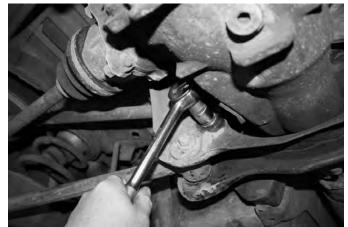

## Suits: Toyota Rav4 4/1994 - 5/2000

N.B: This installation guide should be used in conjunction with the workshop manual.

Fig 1.

Fig 2.

- 1. Raise vehicle and safely support.
- 2. Support the differential and proceed to un-bolt the 2 nuts as per Fig 1.
- 3. Un-bolt the 2 bolts just above the tail-shaft as seen in Fig 4.
- 4. Remove the differential brace from the vehicle.