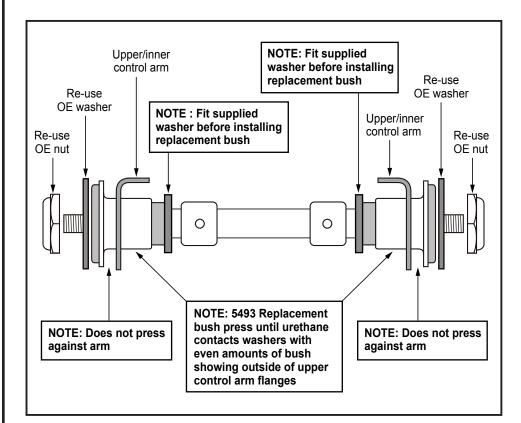

## Installation Guide Front Upper Inner Control Arm Suits: Courier 2wd & 4wd

N.B: These instructions should be used in conjuction with the workshop manual.

N.B: It is recommended that a licenced workshop or trades person carry out the above procedure and that workshop manual and relevant safety procedures are followed in addition to the above.