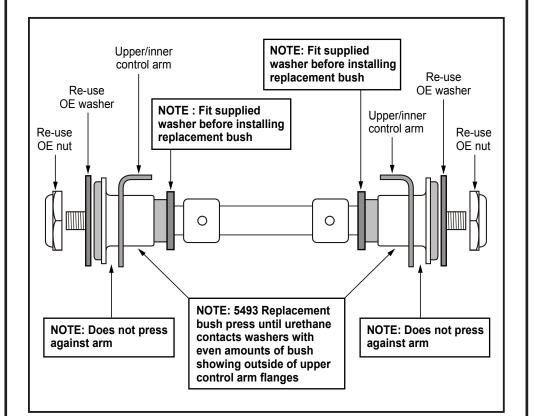

## Installation Guide Front Upper Inner Control Arm Suits: Courier 2wd & 4wd

N.B: These instructions should be used in conjuction with the workshop manual.

N.B: It is recommended that a licenced workshop or trades person carry out the above procedure and that workshop manual and relevant safety procedures are followed in addition to the above.