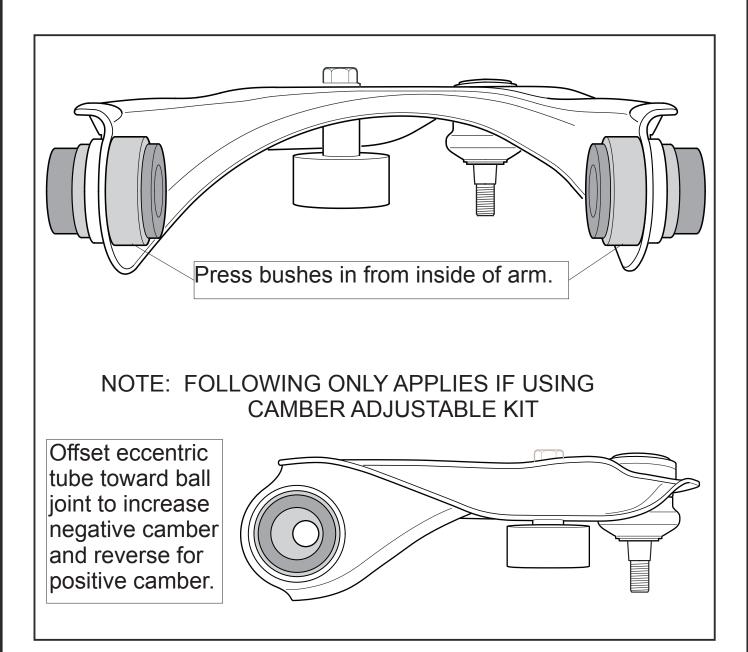

- Remove OE bushes from arm using hydraulic press
- Press replacement bushes in to shoulder from inside of arm
- Grease I.D. and flanges of bush, insert crushtube
- CAMBER OFFSET, Position of for max neg camber and away from balljoint for max pos camber.