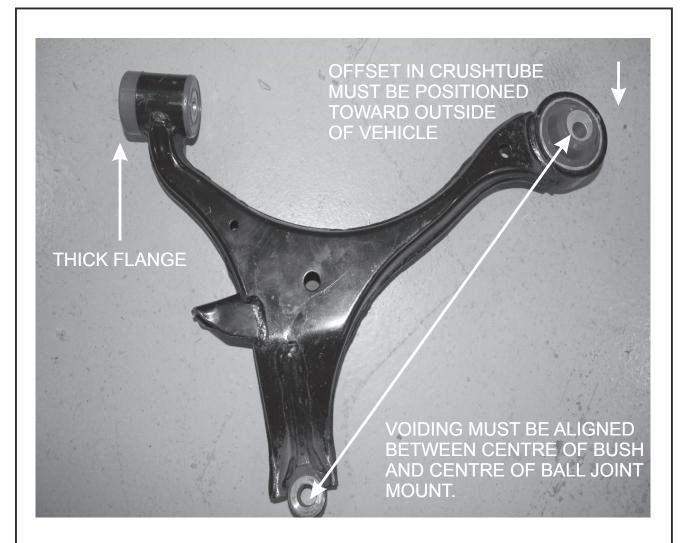

## DRIVERS SIDE ARM SHOWN

- Align voiding between centre of bushing and ball joint mount as shown.
- Offset in crushtube set toward outside of vehicle as shown.
- Insert thin flange bushing into front of rear eye as shown.
- Insert thick flange bushing into rear of rear eye as shown.
- Generously grease I.D. of bushings before inserting crushtube.
- Before installing into vehicle generously grease flange face of bushings.