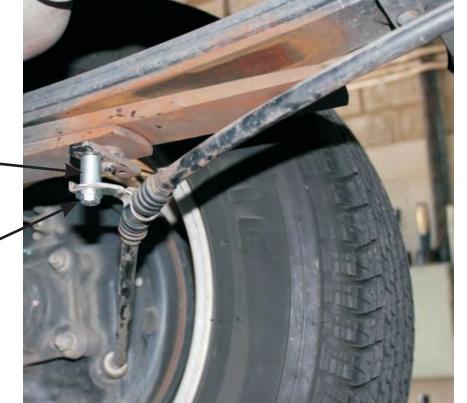

• Raise vehicle evenly and safely support.

Never rely on a Jack only.

- Un-bolt original bolt from leaf spring (both sides)
- Refer image below for assembly.

• Tighten to 25Nm

Supplied spacer

Place supplied washers under bolt head.