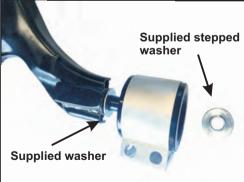

## Instructions

- 1. Raise vehicle evenly and safely support.
- 2. Remove front wheels, disconnect ball joints and proceed to un-bolt front control arms.
- 3. Once arm is removed, confirm chassis clevis's are clean of any dirt.
- 4. Grease supplied bushings ID's and faces with supplied grease.
- 5. Confirm rear bushing/bracket fitment by referring images below.

## **New Supplied Bushing**

N.B: It is recommended that a licenced workshop or trades person carry out the above procedure and that workshop manual and relevant safety procedures are followed in addition to the above.