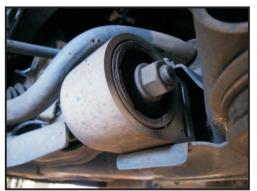

## Instructions

- 1. Raise vehicle evenly and safely support.
- 2. Remove front wheels, disconnect ball joints and proceed to un-bolt front control arms.
- 3. Once arm is removed, confirm chassis clevis's are clean of any dirt.
- 4. Grease supplied bushings ID's and faces with supplied grease.
- 5. Confirm rear bushing/bracket fitment by referring images below.

## **OE Bushing**