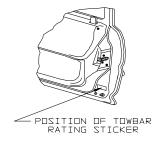

# DOES NOT FIT VEHICLES FITTED WITH A SPARE WHEEL CARRIER, AS THERE IS NOWHERE TO INSTALL THE NUMBER PLATE.

- 1. Ensure all hardware items have been included.
- 2. Remove 2 x trim plugs from tail light trim, 2 x torx head screws per side and remove tail lights.
- 3. Remove 4 x torx head screws from below tail lights.
- 4. Remove all other torx head screws along bottom edge of bumper.
- 5. Remove bumper, rearward, disengaging from bumper 'T' slides either side.
- 6. Note: Disconnect reversing sensor loom, 2 wiring plugs.
- 7. Remove impact beam, retaining the bolts and washers.
- 8. Remove foam support from impact beam. Retain foam support and discard impact beam
- 9. Note: This is held by adhesive and will have to be cut free.
- 10. Fit towbar with original bolts.
- 11. Refit foam support on top of towbar.
- 12. Tighten all to torque listing below.
- 13. Cut bumper as per diagram.
- 14. Refit bumper in reverse Steps 5 to 2.
- 15. Towbar rating sticker to be conspicuously located on inside rear end of driver's door. (see diagram below
- 16.
- 17. Tighten all bolts to torque listing below.
- 18. Towbar rating sticker to be conspicuously located on inside rear end of the driver's door. (see diagram below)