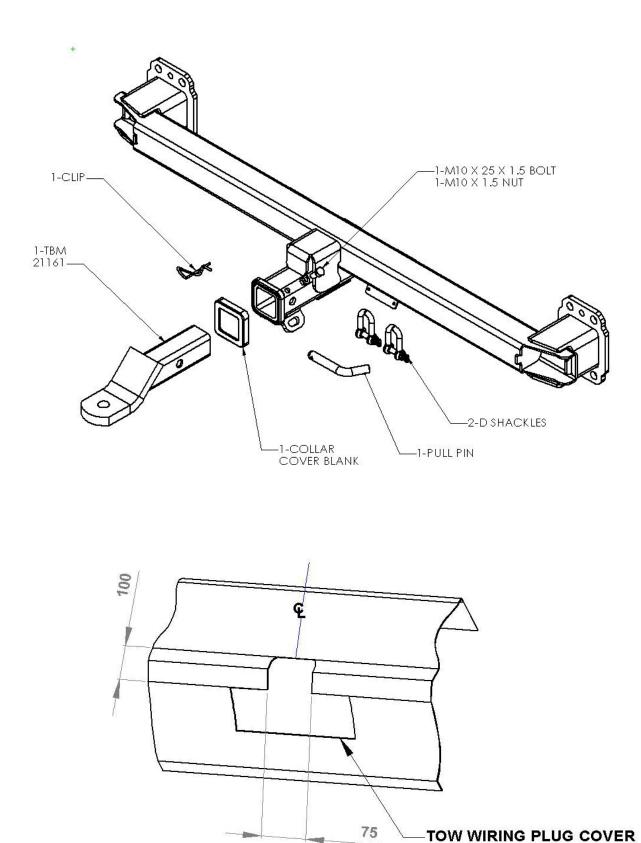

# DOES NOT FIT VEHICLES FITTED WITH A SPARE WHEEL CARRIER, AS THERE IS NOWHERE TO INSTALL THE NUMBER PLATE.

- 1. Ensure all hardware items have been included.
- 2. Remove 2 x trim plugs from tail light trim, 2 x torx head screws per side and remove tail lights.
- 3. Remove 4 x torx head screws from below tail lights.
- 4. Remove all other torx head screws along bottom edge of bumper.
- 5. Remove bumper, rearward, disengaging from bumper 'T' slides either side.
- 6. Note: Disconnect reversing sensor loom, 2 wiring plugs.
- 7. Remove impact beam, retaining the bolts and washers.
- 8. Remove foam support from impact beam. Retain foam support and discard impact beam
- 9. Note: This is held by adhesive and will have to be cut free.
- 10. Fit towbar with original bolts.
- 11. Refit foam support on top of towbar.
- 12. Tighten all to torque listing below.
- 13. Cut bumper as per diagram.
- 14. Refit bumper in reverse Steps 5 to 2.
- 15. Towbar rating sticker to be conspicuously located on inside rear end of driver's door. (see diagram below
- 16.
- 17. Tighten all bolts to torque listing below.
- 18. Towbar rating sticker to be conspicuously located on inside rear end of the driver's door. (see diagram below)

#### RECOMMENDED ASSEMBLY TORQUE LISTING Diameter Grade 8.8 Bolt

| Diameter | Grade 8.8 BC |
|----------|--------------|
|          | Nm           |
| M6       | 9.5          |
| M8       | 21.7         |
| M10      | 43.4         |
| M12      | 77.3         |
| M14      | 121.0        |
| M16      | 189.8        |
|          |              |