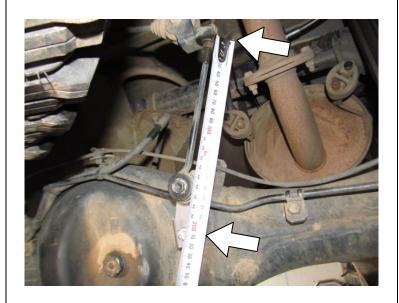

Tools:

13mm spanner

Fit link to relocation bracket using original bolt. Secure with flat washer and nyloc nut supplied.

Check the position of the bracket on the end of the link.

As shown by the photo, the distance from the underside of the bracket to the centre of the bolt on the axle housing should measure 210mm.