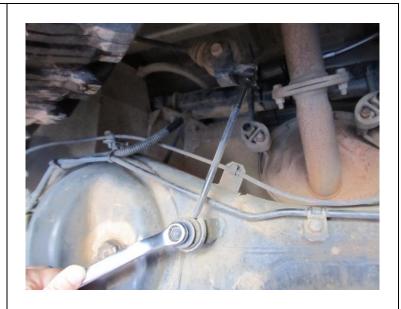

## **INSTALLATION PROCEDURE**

Remove bolt that secures brake proportioning link to axle housing.

Tools:

12mm spanner

Fit relocation bracket to mount on axle housing with M8 x 20 bolt, spring washer and flat washer supplied.