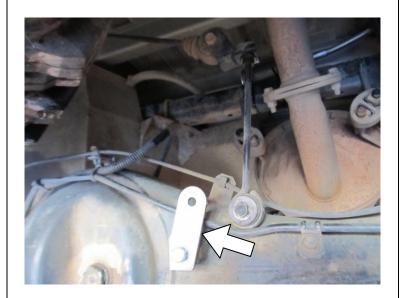

Tools:

13mm spanner

Fit link to relocation bracket using original bolt. Secure with flat washer and nyloc nut supplied.

Check the position of the bracket on the end of the link.

As shown by the photo, the distance from the underside of the bracket to the centre of the bolt on the axle housing should measure 210mm.