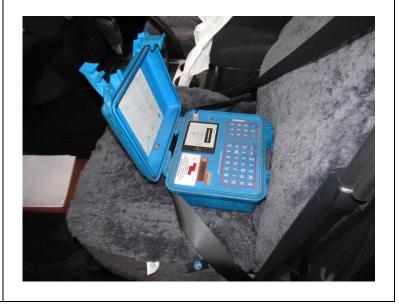

Tools: 12mm & 13mm spanners

Complete brake test procedure using VBT101 brake tester as per any suspension fitment.