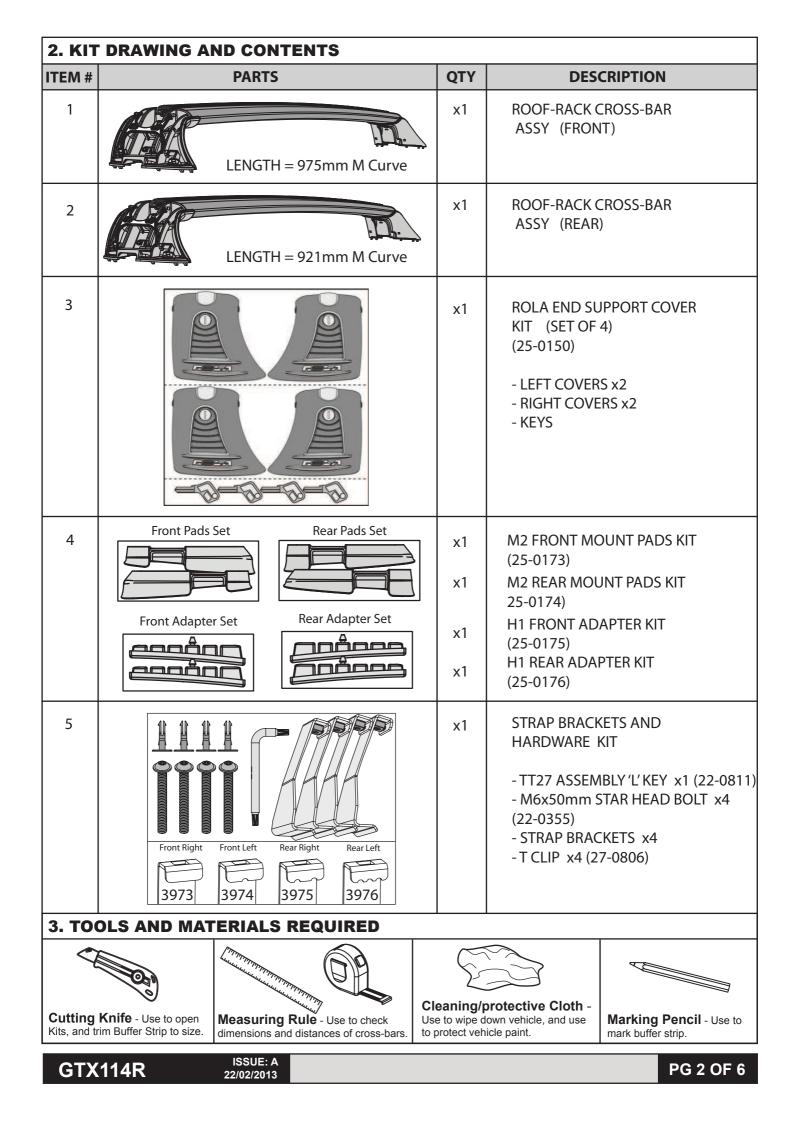

FITTING INSTRUCTIONS FOR Holden JH Cruze 4DR Sedan Released Nov 2011 **For Vehicles without Factory Fitted Sunroof** GTX Removable Roof-racks PART NUMBER: **GTX114R** FITTING TIME: Est. 20 Minutes



## ROOF-RACK LOADING CAPACITY: **60kgs**

ISSUE: A ISSUE RELEASE DATE: 22/02/2013 TOTAL NUMBER OF PAGES INCLUDING COVERSHEET: 6





**GTX114R** 

ISSUE: A 22/02/2013

PG 3 OF 6



22/02/2013



GTX11<u>4R</u>\_\_\_\_

22/02/2013



## WARNINGS

Remember that the fitting of a Roof-rack and the transport of a load increases the overall height of the carrying vehicle. Where the roof-rack is to be used in off-road conditions, a safety weight reduction of 1.5 should be observed from the total carrying capacity (eg. 60kg becomes 40kg).

Cequent will not be liable to the purchaser of any other person for any concequential, direct or indirect loss, damage or costs incurred or suffered by the purchaser or any other person including but not limited to damage to persons or property, loss of turnover, loss of profits, loss of business or goodwill arising from or in relation to the assembly and use of the Roof-rack, or the non-