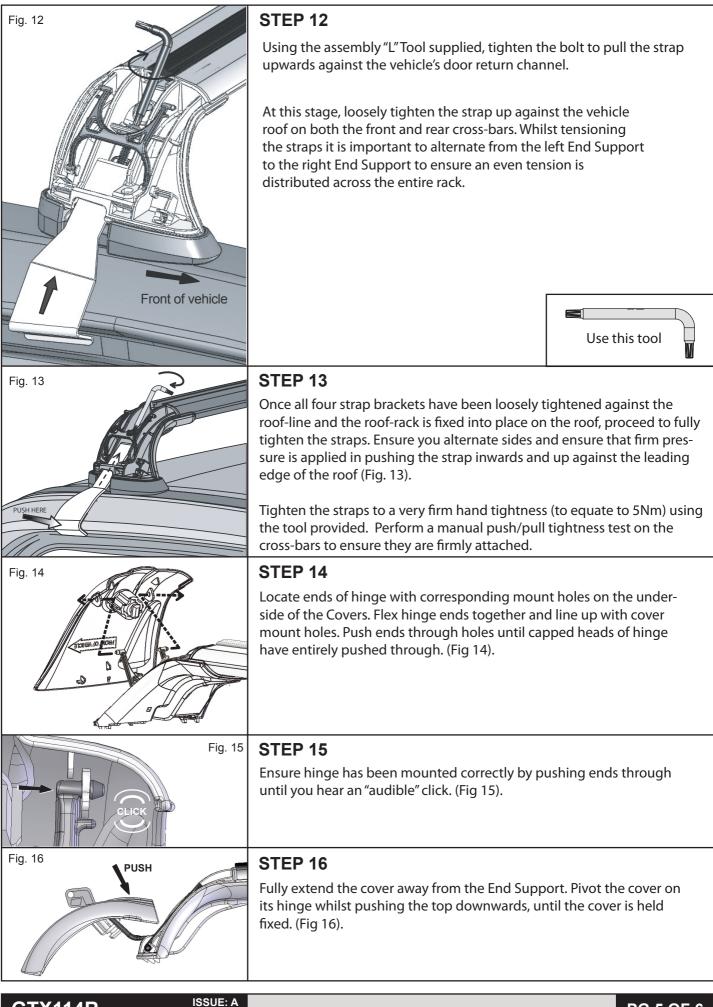

FITTING INSTRUCTIONS FOR Holden JH Cruze 4DR Sedan Released Nov 2011 **For Vehicles without Factory Fitted Sunroof** GTX Removable Roof-racks PART NUMBER: **GTX114R** FITTING TIME: Est. 20 Minutes



## ROOF-RACK LOADING CAPACITY: **60kgs**

ISSUE: A ISSUE RELEASE DATE: 22/02/2013 TOTAL NUMBER OF PAGES INCLUDING COVERSHEET: 6





**GTX114R** 

ISSUE: A 22/02/2013

PG 3 OF 6



22/02/2013



GTX11<u>4R</u>\_\_\_\_

22/02/2013



## WARNINGS

Remember that the fitting of a Roof-rack and the transport of a load increases the overall height of the carrying vehicle. Where the roof-rack is to be used in off-road conditions, a safety weight reduction of 1.5 should be observed from the total carrying capacity (eg. 60kg becomes 40kg).

Cequent will not be liable to the purchaser of any other person for any concequential, direct or indirect loss, damage or costs incurred or suffered by the purchaser or any other person including but not limited to damage to persons or property, loss of turnover, loss of profits, loss of business or goodwill arising from or in relation to the assembly and use of the Roof-rack, or the non-observance of the fitting and care instructions.

GTX114R