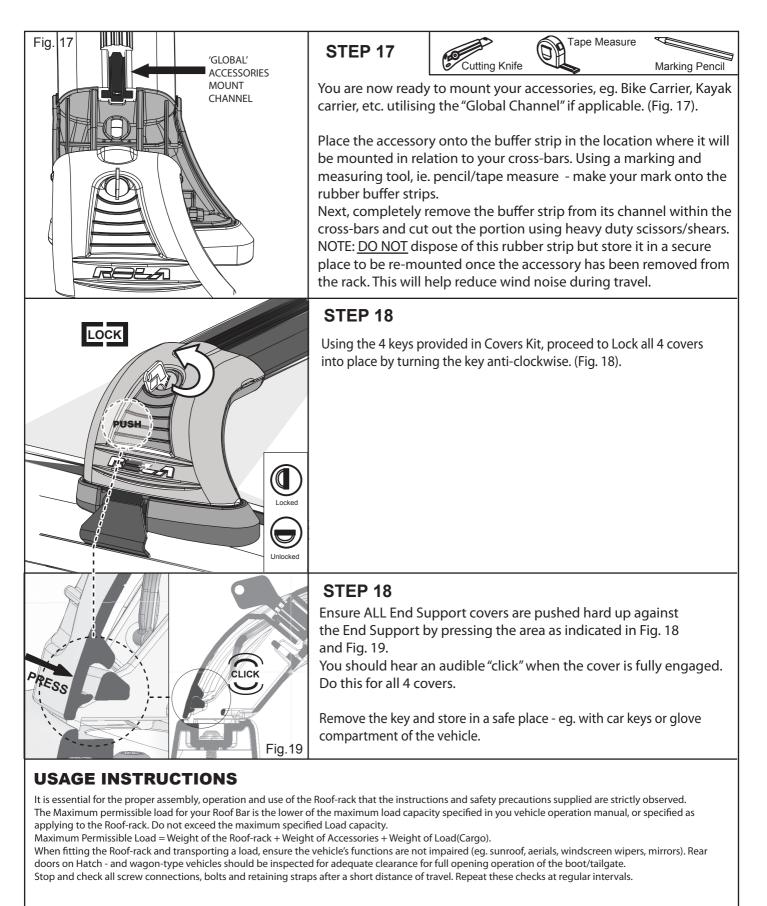

FITTING INSTRUCTIONS FOR Holden JH Cruze 4DR Sedan Released Nov 2011 **For Vehicles without Factory Fitted Sunroof** GTX Removable Roof-racks PART NUMBER: **GTX114R** FITTING TIME: Est. 20 Minutes

## ROOF-RACK LOADING CAPACITY: **60kgs**

ISSUE: A ISSUE RELEASE DATE: 22/02/2013 TOTAL NUMBER OF PAGES INCLUDING COVERSHEET: 6

**GTX114R** 

ISSUE: A 22/02/2013

PG 3 OF 6

22/02/2013

GTX11<u>4R</u>\_\_\_\_

22/02/2013