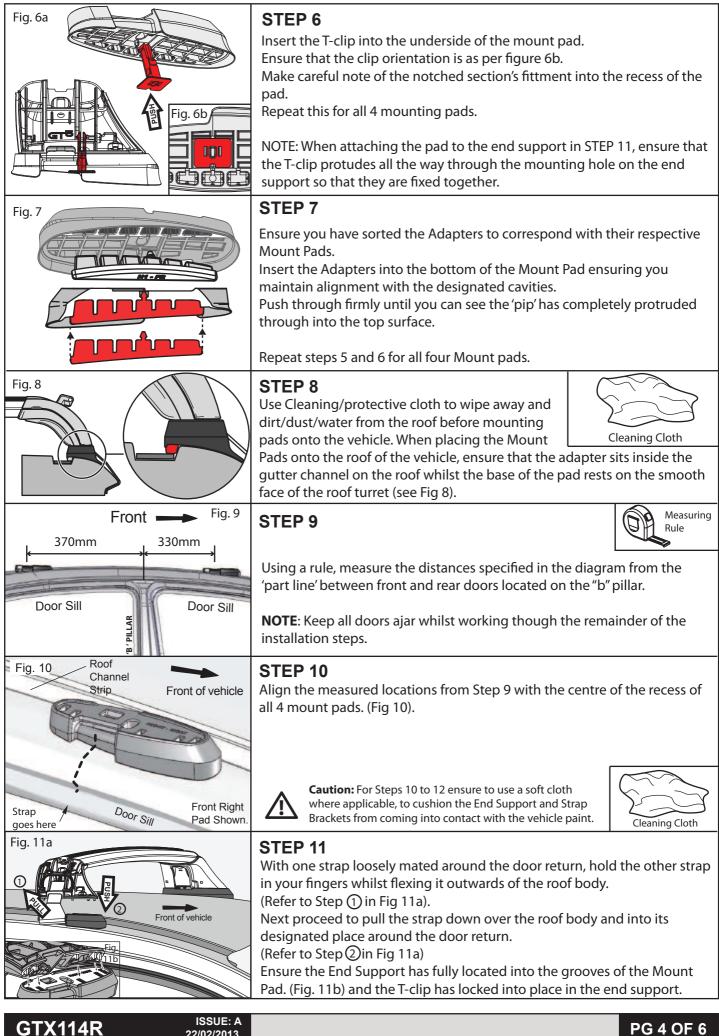

FITTING INSTRUCTIONS FOR Holden JH Cruze 4DR Sedan Released Nov 2011 **For Vehicles without Factory Fitted Sunroof** GTX Removable Roof-racks PART NUMBER: **GTX114R** FITTING TIME: Est. 20 Minutes



## ROOF-RACK LOADING CAPACITY: **60kgs**

ISSUE: A ISSUE RELEASE DATE: 22/02/2013 TOTAL NUMBER OF PAGES INCLUDING COVERSHEET: 6





**GTX114R** 

ISSUE: A 22/02/2013

PG 3 OF 6



22/02/2013



GTX11<u>4R</u>\_\_\_\_

22/02/2013



## WARNINGS

Remember that the fitting of a Roof-rack and the transport of a load increases the overall height of the carrying vehicle. Where the roof-rack is to be used in off-road conditions, a safety weight reduction of 1.5 should be observed from the total carrying capacity (eg. 60kg becomes 40kg).

Cequent will not be liable to the purchaser of any other person for any concequential, direct or indirect loss, damage or costs incurred or suffered by the purchaser or any other person including but not limited to damage to persons or property, loss of turnover, loss of profits, loss of business or goodwill arising from or in relation to the assembly and use of the Roof-rack, or the non-observance of the fitting and care instructions.