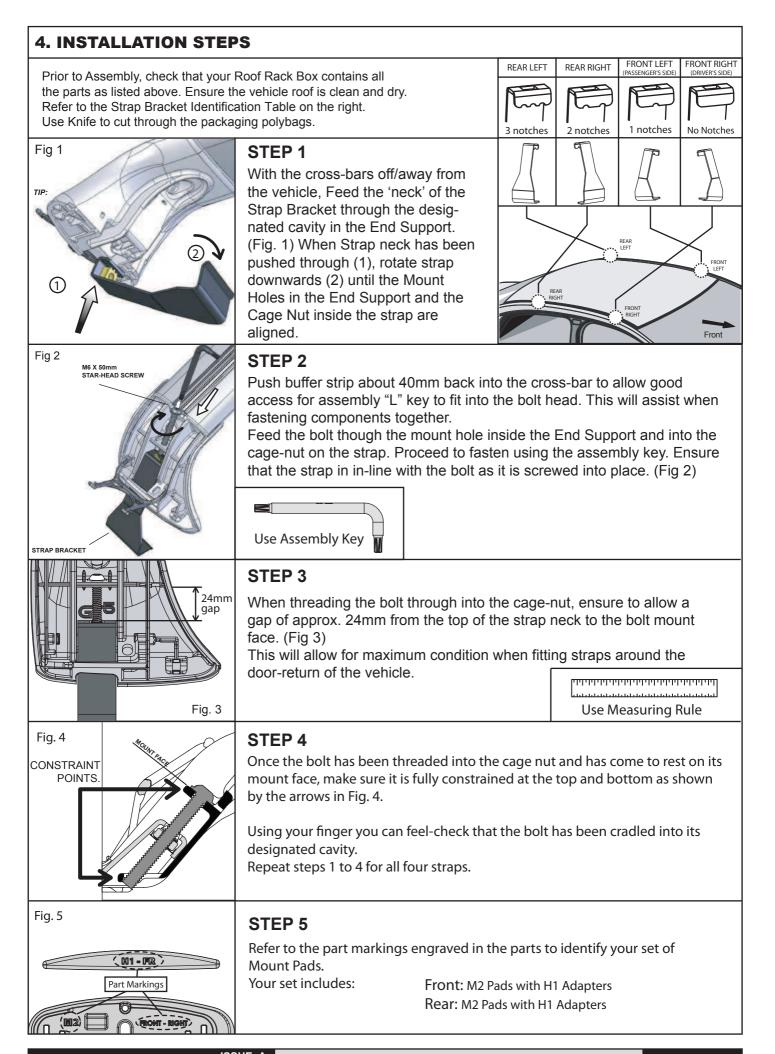

FITTING INSTRUCTIONS FOR Holden JH Cruze 4DR Sedan Released Nov 2011 **For Vehicles without Factory Fitted Sunroof** GTX Removable Roof-racks PART NUMBER: **GTX114R** FITTING TIME: Est. 20 Minutes



## ROOF-RACK LOADING CAPACITY: **60kgs**

ISSUE: A ISSUE RELEASE DATE: 22/02/2013 TOTAL NUMBER OF PAGES INCLUDING COVERSHEET: 6





**GTX114R** 

ISSUE: A 22/02/2013

PG 3 OF 6



22/02/2013



GTX11<u>4R</u>\_\_\_\_

22/02/2013



## WARNINGS

Remember that the fitting of a Roof-rack and the transport of a load increases the overall height of the carrying vehicle. Where the roof-rack is to be used in off-road conditions, a safety weight reduction of 1.5 should be observed from the total carrying capacity (eg. 60kg becomes 40kg).

Cequent will not be liable to the purchaser of any other person for any concequential, direct or indirect loss, damage or costs incurred or suffered by the purchaser or any other person including but not limited to damage to persons or property, loss of turnover, loss of profits, loss of business or goodwill arising from or in relation to the assembly and use of the Roof-rack, or the non-ob