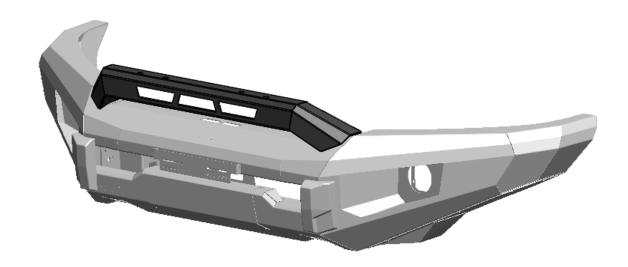

LIST**



**Important**: Check contents of fitting kit before commencing fitment and re port any discrepancies.

| Components |                     |      |         |  |  |  |  |
|------------|---------------------|------|---------|--|--|--|--|
| Item       | Component Name      | Q'ty | Remarks |  |  |  |  |
| 1          | Light bar hoop      | 1    |         |  |  |  |  |
| 2          | Hex Bolt M10x1.5x30 | 4    |         |  |  |  |  |
| 3          | Flat Washer M10     | 4    | 1       |  |  |  |  |
| 4          | Spring Washer M10   | 4    |         |  |  |  |  |
|            |                     |      |         |  |  |  |  |
|            |                     |      |         |  |  |  |  |
|            |                     |      |         |  |  |  |  |



# COMPONENTS OVERVIEW



# **TORQUE SETTING OF FASTENER**

Mounting bolts must be tightened to torque's specified following;

| Bolt Diameter | Clas         | ss 8.8          | Class 10.9   |                 |
|---------------|--------------|-----------------|--------------|-----------------|
| (mm.)         | Torque (Nm.) | Torque (ft-lb.) | Torque (Nm.) | Torque (ft-lb.) |
| M6            | 10.5         | 7.7             | 15           | 11.1            |
| M8            | 25.5         | 18.8            | 36.5         | 26.9            |
| M10           | 50.5         | 37.2            | 72.2         | 53.3            |
| M12           | 88           | 64.9            | 126          | 92.9            |
| M14           | 140          | 103             | 200          | 148             |



## FITTING PROCEDURE