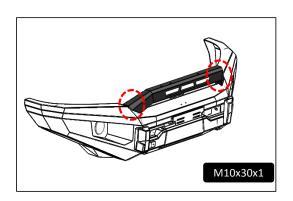

### **PARTS LIST**

**Important**: Check contents of fitting kit before commencing fitment and re port any discrepancies.

| Components |                     |      |         |  |  |  |  |
|------------|---------------------|------|---------|--|--|--|--|
| Item       | Component Name      | Q'ty | Remarks |  |  |  |  |
| 1          | Light bar hoop      | 1    |         |  |  |  |  |
| 2          | Hex Bolt M10x1.5x30 | 4    |         |  |  |  |  |
| 3          | Flat Washer M10     | 4    | 1       |  |  |  |  |
| 4          | Spring Washer M10   | 4    |         |  |  |  |  |
|            |                     |      |         |  |  |  |  |
|            |                     |      |         |  |  |  |  |
|            |                     |      |         |  |  |  |  |

# **TORQUE SETTING OF FASTENER**

Mounting bolts must be tightened to torque's specified following;

| Bolt Diameter | Clas         | ss 8.8          | Class 10.9   |                 |
|---------------|--------------|-----------------|--------------|-----------------|
| (mm.)         | Torque (Nm.) | Torque (ft-lb.) | Torque (Nm.) | Torque (ft-lb.) |
| M6            | 10.5         | 7.7             | 15           | 11.1            |
| M8            | 25.5         | 18.8            | 36.5         | 26.9            |
| M10           | 50.5         | 37.2            | 72.2         | 53.3            |
| M12           | 88           | 64.9            | 126          | 92.9            |
| M14           | 140          | 103             | 200          | 148             |

## FITTING PROCEDURE

Locate the Bar to the suitable area.

Secure the LIGHT BAR to the LIGHT BAR HORPsuitable LIGHT BAR size is 21 inches.

using four M10 hex bolts, Spring Washer and Flat Washer.

Tighten bolts to the correct torque.