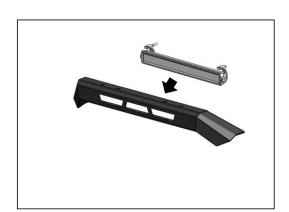

## FITTING PROCEDURE

Locate the Bar to the suitable area.

Secure the LIGHT BAR to the LIGHT BAR HORPsuitable LIGHT BAR size is 21 inches.

using four M10 hex bolts, Spring Washer and Flat Washer.

Tighten bolts to the correct torque.