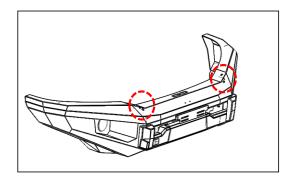

## FITTING PROCEDURE

Locate the Bar to the suitable area.

Secure the LIGHT BAR to the LIGHT BAR HORPsuitable LIGHT BAR size is 21 inches.

using four M10 hex bolts, Spring Washer and Flat Washer.

Tighten bolts to the correct torque.

# FITTING PROCEDURE