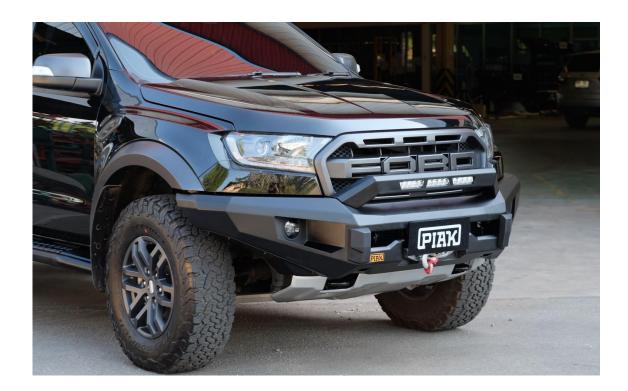

# FORD RANGER RAPTOR 2018–2021

PKB-LBHMB-FRR18E

Fitting Time: approx. 45 minute.