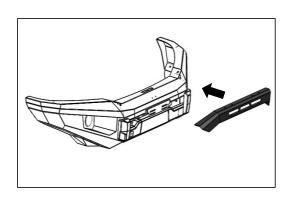

## FITTING PROCEDURE

Locate the Bar to the suitable area.

Secure the LIGHT BAR to the LIGHT BAR HORPsuitable LIGHT BAR size is 21 inches.

using four M10 hex bolts, Spring Washer and Flat Washer.

Tighten bolts to the correct torque.