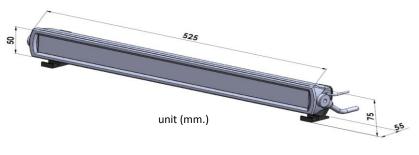

## FITTING PROCEDURE

Locate the Bar to the suitable area.

Secure the LIGHT BAR to the LIGHT BAR HORPsuitable LIGHT BAR size is 21 inches.

using four M10 hex bolts, Spring Washer and Flat Washer.

Tighten bolts to the correct torque.