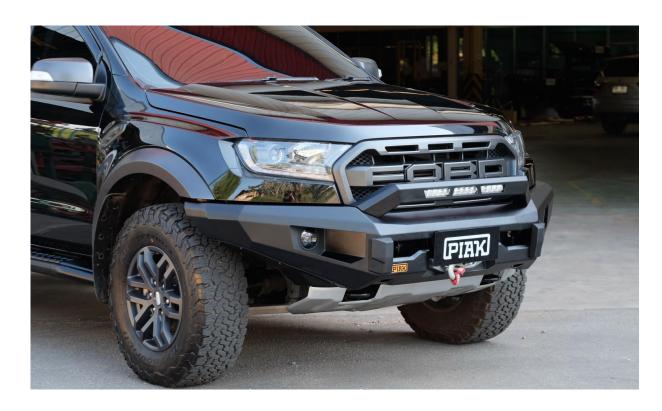

# FORD RANGER RAPTOR 2018–2021

PKB-LBHMB-FRR18E

Fitting Time: approx. 45 minute.

## FITTING PROCEDURE

Locate the Bar to the suitable area.

Secure the LIGHT BAR to the LIGHT BAR HORPsuitable LIGHT BAR size is 21 inches.

using four M10 hex bolts, Spring Washer and Flat Washer.

Tighten bolts to the correct torque.