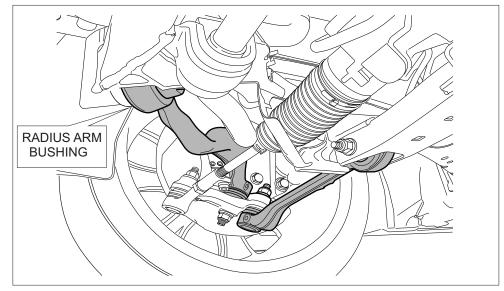

1. Raise vehicle evenlyand safely support.

**Application** - Toyota Supra 2019-on - BMW Z4 2018-on

Never rely on a Jack only

(Always refer current catalogue for complete listings

2. Un bolt radius arm mounting bolt and ball joint and remove arms.

**Contents** - 2x offset shell bushings

- Press/push out worn bushings, careful to safely support and not damage the aluminium arms.
- 4. Using a suitable press tool, press new bushings in arm.

Refer image below for castor arrangement.