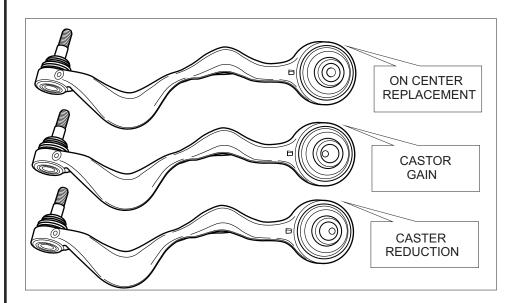

**Contents** - 2x offset shell bushings

- Press/push out worn bushings, careful to safely support and not damage the aluminium arms.
- 4. Using a suitable press tool, press new bushings in arm.

Refer image below for castor arrangement.