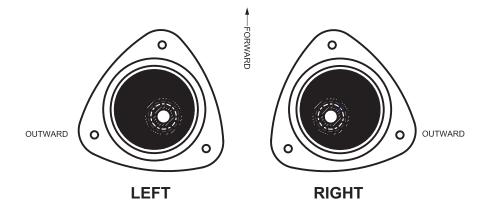

Please ensure the OE conical washer is installed between the top spring hat and strut mount otherwise possible bearing binding and failure may occur.

Set for: Max Caster

Max Negative Camber

Set for: Max Caster Min Negative Camber

Adjustment outcome as above setting. Achieve up to an additional

Camber: -1 deg 30 min Caster: +0 deg 45min

**Note:** Strut mount's can be rotated 120 degrees to achieve different Caster and

Camber settings.