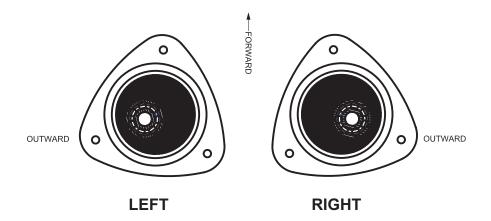

Please ensure the OE conical washer is installed between the top spring hat and strut mount otherwise possible bearing binding and failure may occur.

Set for: Max Caster

Max Negative Camber

Set for: Max Caster Min Negative Camber

Adjustment outcome as above setting. Achieve up to an additional

Camber: -1 deg 30 min Caster: +0 deg 45min

**Note:** Strut mount's can be rotated 120 degrees to achieve different Caster and

Camber settings.