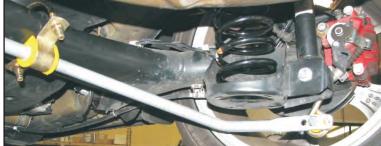

Note: It is recommended to trim excess thread from the U-bolts on completion of swaybar fitment, and remove any sharp edges.

- Using remaining hardware, connect the swaybar to the endlinks, as shown in photo 5 and figure 2. Note: Refer to figure 1 for swaybar adjustment guide.
- Tighten all nuts and bolts.
- Check & re-tension all fittings again after 100km's but no more than 200km's.

Photo 3.

Photo 5. BWR19Z complete assembly

Photo 6. BWR19Z complete assembly

Warning: Please drive carefully while you accustom yourself to the changed vehicle behaviour.