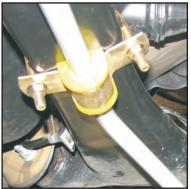

- Remove rear lower shock absorber OE bolt and replace with new M10 x 90mm bolt as shown in photos 1 & 2.
- Attach new swaybar endlinks onto the new shock absorber bolts, as shown in photos 1 & 2.
- Apply grease to the inside of poly D-bushes, and fit onto the swaybar.
- Place new U-bolts over the axle, and using new saddles and flange nuts, loosely attach the swaybar to the bottom of the axle, as shown in photos 3 & 4.