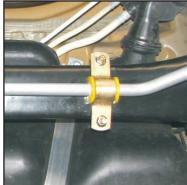

- Remove rear lower shock absorber OE bolt and replace with new M10 x 90mm bolt as shown in photos 1 & 2.
- Attach new swaybar endlinks onto the new shock absorber bolts, as shown in photos 1 & 2.
- Apply grease to the inside of poly D-bushes, and fit onto the swaybar.
- Place new U-bolts over the axle, and using new saddles and flange nuts, loosely attach the swaybar to the bottom of the axle, as shown in photos 3 & 4.