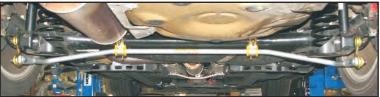

- Remove rear lower shock absorber OE bolt and replace with new M10 x 90mm bolt as shown in photos 1 & 2.
- Attach new swaybar endlinks onto the new shock absorber bolts, as shown in photos 1 & 2.
- Apply grease to the inside of poly D-bushes, and fit onto the swaybar.
- Place new U-bolts over the axle, and using new saddles and flange nuts, loosely attach the swaybar to the bottom of the axle, as shown in photos 3 & 4.

Note: It is recommended to trim excess thread from the U-bolts on completion of swaybar fitment, and remove any sharp edges.

- Using remaining hardware, connect the swaybar to the endlinks, as shown in photo 5 and figure 2. Note: Refer to figure 1 for swaybar adjustment guide.
- Tighten all nuts and bolts.
- Check & re-tension all fittings again after 100km's but no more than 200km's.

Photo 3.

Photo 5. BWR19Z complete assembly

Photo 6. BWR19Z complete assembly

Warning: Please drive carefully while you accustom yourself to the changed vehicle behaviour.