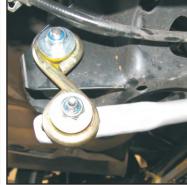

- Remove rear lower shock absorber OE bolt and replace with new M10 x 90mm bolt as shown in photos 1 & 2.
- Attach new swaybar endlinks onto the new shock absorber bolts, as shown in photos 1 & 2.
- Apply grease to the inside of poly D-bushes, and fit onto the swaybar.
- Place new U-bolts over the axle, and using new saddles and flange nuts, loosely attach the swaybar to the bottom of the axle, as shown in photos 3 & 4.