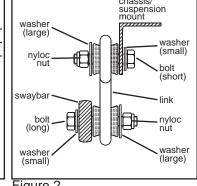

Note: It is recommended to trim excess thread from the U-bolts on completion of swaybar fitment, and remove any sharp edges.

- Using remaining hardware, connect the swaybar to the endlinks, as shown in photo 5 and figure 2. Note: Refer to figure 1 for swaybar adjustment guide.
- Tighten all nuts and bolts.
- Check & re-tension all fittings again after 100km's but no more than 200km's.

For noise and friction free operation, carry out periodic inspections and maintain proper bush lubrication.

Whiteline Blade adjustable swaybar - rate adjustment guide

chassis/

Figure 1.

Figure 2.

Photo 1.

Photo 2.