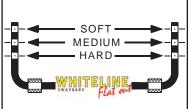

Note: It is recommended to trim excess thread from the U-bolts on completion of swaybar fitment, and remove any sharp edges.

- Using remaining hardware, connect the swaybar to the endlinks, as shown in photo 5 and figure 2. Note: Refer to figure 1 for swaybar adjustment guide.
- Tighten all nuts and bolts.
- Check & re-tension all fittings again after 100km's but no more than 200km's.

For noise and friction free operation, carry out periodic inspections and maintain proper bush lubrication.

Whiteline Blade adjustable swaybar - rate adjustment guide

chassis/

Figure 1.

Figure 2.

Photo 1.

Photo 2.