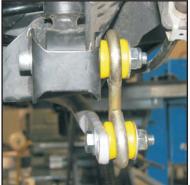

Note: It is recommended to trim excess thread from the U-bolts on completion of swaybar fitment, and remove any sharp edges.

- Using remaining hardware, connect the swaybar to the endlinks, as shown in photo 5 and figure 2. Note: Refer to figure 1 for swaybar adjustment guide.
- Tighten all nuts and bolts.
- Check & re-tension all fittings again after 100km's but no more than 200km's.

Photo 3.

Photo 5. BWR19Z complete assembly

Photo 6. BWR19Z complete assembly

Warning: Please drive carefully while you accustom yourself to the changed vehicle behaviour.