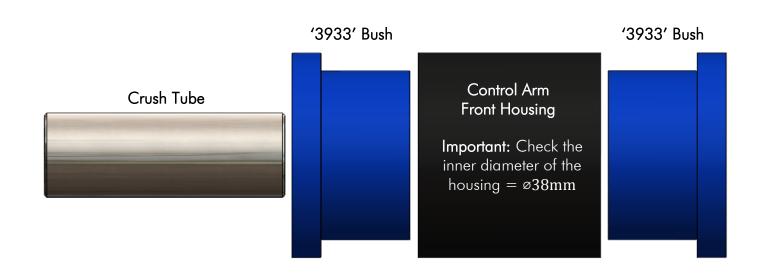

## Front Lower Control Arm Front Bushing

For ease of installation and correct positioning of Polyurethane bushes:

- o Remove rubber bush and clean all traces of rubber from the housing;
- o Grease the inside of the bush housing. Grease the outside of the bush, and then press the bush into the housing with an arbour press;
- Grease the inside of the bush, grease the outside of the crush tube, then press tube into the bush;
- o Grease each end of the bush and mating metal components.

Note: All surfaces of bushing that contact metal should be greased.

Left Hand Side Shown