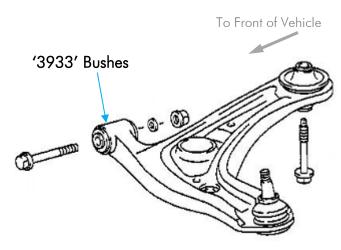

## Front Lower Control Arm Front Bushing

For ease of installation and correct positioning of Polyurethane bushes:

- o Remove rubber bush and clean all traces of rubber from the housing;
- o Grease the inside of the bush housing. Grease the outside of the bush, and then press the bush into the housing with an arbour press;
- Grease the inside of the bush, grease the outside of the crush tube, then press tube into the bush;
- o Grease each end of the bush and mating metal components.

Note: All surfaces of bushing that contact metal should be greased.

Left Hand Side Shown