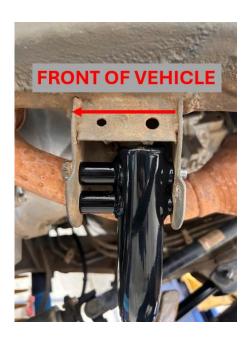

3. Install the new cross member with the longer crush tube section facing forward, as shown below.

4. Re-install the OEM bolts and nuts and tighten them to OE specifications.