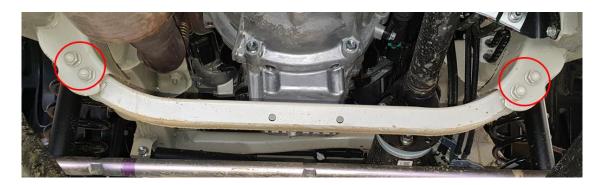

- 1. Raise vehicle so that you can access the front cross-member. Support the vehicle with stands if it has been lifted off the ground.
- 2. Remove the 4x M10 bolts holding the OEM cross member to the chassis and remove the OEM cross member.

3. Install the new cross member with the longer crush tube section facing forward, as shown below.

4. Re-install the OEM bolts and nuts and tighten them to OE specifications.