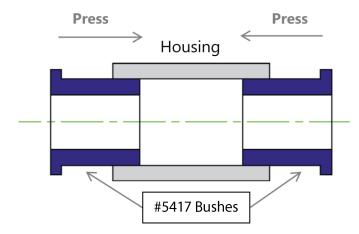

## Rear Leaf Spring Rear Eye Bush

**Note:** Polyurethane bushes must be fitted to both sides of the vehicle.

- o Jack the vehicle up and support on jack stands/hoist;
- o Using factory manual, remove the rear leaf springs;
- o Remove original bushings from the housing with the use of a hydraulic press and suitable pressing tools;
- o Grease up the body of the polyurethane bush and the inside of the housing, then, press the bushes into the housing;

- Liberally apply the grease supplied to the polyurethane bore of the bush, the outside of the steel crush tubes. Then, press the steel crush tubes into the bushes. An arbour press will be required to insert the steel tube.
- o Refit the rear leaf spring to the vehicle and tighten all bolts to manufacturer's torque settings.