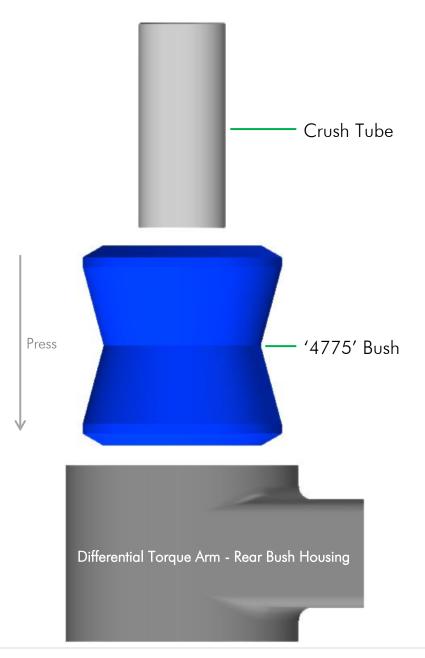

## Rear Differential Torque Arm Rear Bush Kit

- o Jack the vehicle up and support on jack stands, remove the rear differential torque arms;
- Remove OE bushes from the housing with the use of a hydraulic press and suitable pressing tools;
- o Using the grease supplied, generously lubricate the outside of new '4775' bush and inside the torque arm bush housing, then press the bush in;
- O Using the same supplied grease, lubricate outside the steel tube and the bush bore, then push the steel crush tubes into the bushes. A hand press may be required to insert the steel tube, as there can be significant crush;
- Refit the rear differential torque arms to the vehicle and tighten all bolts to manufacture's torque settings;
- o Carry out a wheel alignment.