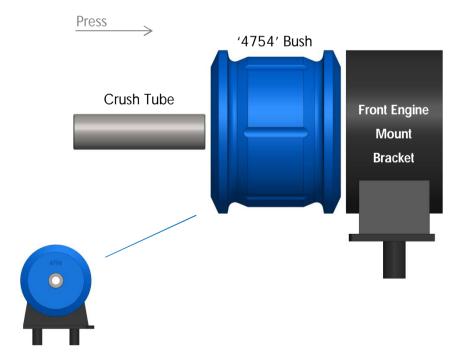

#### **Engine Mount Front Bushing**

- Remove the engine mount bracket;
- Remove original shell part from the bracket's housing with the use of a hydraulic press and suitable pressing tools;
- Clean any material left in the housing;
- Using the grease supplied, lubricate the housing and outer diameter of the new bush and push it into the bracket;
- Refit the engine mount bracket to the vehicle, and tighten all bolts to manufacture's torque settings.