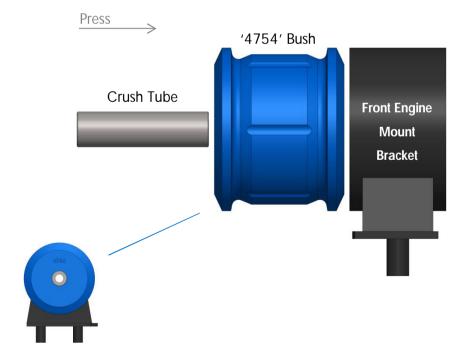

#### **Engine Mount Front Bushing**

- o Remove the engine mount bracket;
- Remove original shell part from the bracket's housing with the use of a hydraulic press and suitable pressing tools;
- Clean any material left in the housing;
- Using the grease supplied, lubricate the housing and outer diameter of the new bush and push it into the bracket;
- Refit the engine mount bracket to the vehicle, and tighten all bolts to manufacture's torque settings.