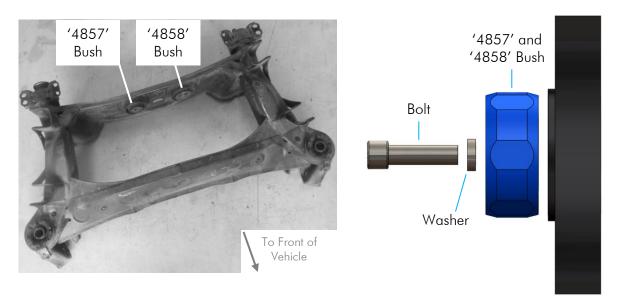

## Rear Differential Mount Rear Bushes Replacement Kit

- o Jack vehicle and put on stands or support on hoist;
- o Remove the rear sway bar and rear section of the exhaust to gain access to the differential mounting bolts;
- o Support the differential and remove the mounting bolts and lower differential slightly for ease of access;
- o Remove the rubber bush including the shell using suitable extraction tools or cut out with power hacksaw. Note how the factory bushes locate in the sub frame prior to bush removal;
- o Clean housing areas to remove any old original bushing materials before installing new polyurethane bushes;
- Apply the grease supplied to the outside of both bushes, then as viewed from the rear of the vehicle, push bush part number '4857' into the right housing and bush part number '4858' into the left housing (refer to figure below);
- O Use a plastic mallet or similar to aid installation of new polyurethane bushes;
- o Refit all mounting bolts with the new washers and torque to manufacturer's specifications;
- o Refit the exhaust and the rear sway bar.