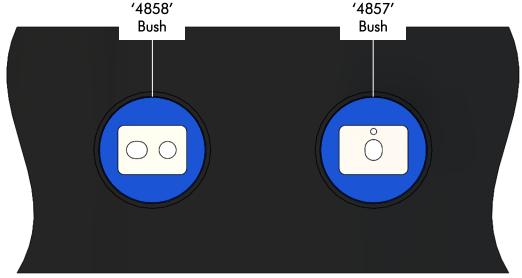

## Rear Differential Mount Rear Bushes Replacement Kit

- o Jack vehicle and put on stands or support on hoist;
- o Remove the rear sway bar and rear section of the exhaust to gain access to the differential mounting bolts;
- o Support the differential and remove the mounting bolts and lower differential slightly for ease of access;
- o Remove the rubber bush including the shell using suitable extraction tools or cut out with power hacksaw. Note how the factory bushes locate in the sub frame prior to bush removal;
- o Clean housing areas to remove any old original bushing materials before installing new polyurethane bushes;
- Apply the grease supplied to the outside of both bushes, then as viewed from the rear of the vehicle, push bush part number '4857' into the right housing and bush part number '4858' into the left housing (refer to figure below);
- O Use a plastic mallet or similar to aid installation of new polyurethane bushes;
- o Refit all mounting bolts with the new washers and torque to manufacturer's specifications;
- o Refit the exhaust and the rear sway bar.

As viewed from the rear of the vehicle. Note the alignment of the bushes.