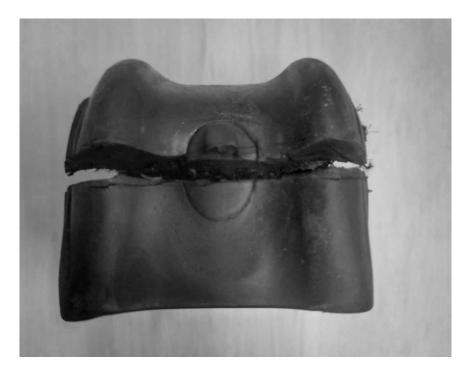

Note, this instruction sheet should be used in conjunction with a workshop manual and proper safety procedures followed.

- Place the vehicle securely on a hoist or jack stands
- Remove sway bar bracket
- Remove OE rubber bushing by cutting a slit in one side of the bush and peeling the bush off, as seen below