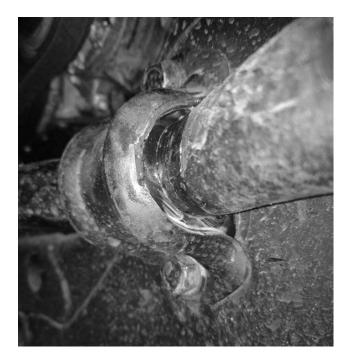

- Apply grease to the bore of the new bushing
- Place new bushing over the sway bar
- Re-install the sway bar bush bracket, which should look as shown below