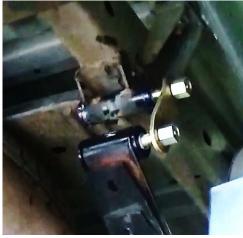

# Fitting Instructions #0143RIS

- Over the grease nipples, screw the deep nuts and only lightly finger tighten;
- Very lightly grease outer bore of bushes (figure 2) and fit into the leaf spring eyes and vehicle chassis;
  - o For correct bush placement see Table 1.
- Grease the inside and the ends of the bushes (figure 2) and the surfaces of the shackle pins;
- Install the shackle assembly through the bushes as per figure 3. Ensure that the grease nipples are accessible after the shackle is installed;
- Install the other shackle plate, spring washers and screw the locking nuts on the pins as per figure 1 and figure 4 but don't fully tighten them at this stage;

Actual product may vary; pictures are for example only

Figure 3: Installing greasable shackle

Figure 4: After greaseable shackle installation

- Re-install any other components that were removed for installation, lower the vehicle to the ground and settle the suspension by bouncing the rear of the car up and down;
- FIRSTLY tighten the locking nuts to 90 Nm AND THEN the deep nuts to 85 Nm (order important);
- Use a grease gun with Molygrease to grease all grease nipples Follow greasing procedure;