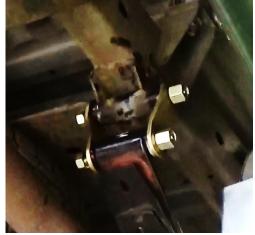

# Fitting Instructions #0143RIS

- Over the grease nipples, screw the deep nuts and only lightly finger tighten;
- Very lightly grease outer bore of bushes (figure 2) and fit into the leaf spring eyes and vehicle chassis;
  - o For correct bush placement see Table 1.
- Grease the inside and the ends of the bushes (figure 2) and the surfaces of the shackle pins;
- Install the shackle assembly through the bushes as per figure 3. Ensure that the grease nipples are accessible after the shackle is installed;
- Install the other shackle plate, spring washers and screw the locking nuts on the pins as per figure 1 and figure 4 but don't fully tighten them at this stage;

Actual product may vary; pictures are for example only

Figure 3: Installing greasable shackle

Figure 4: After greaseable shackle installation

- Re-install any other components that were removed for installation, lower the vehicle to the ground and settle the suspension by bouncing the rear of the car up and down;
- FIRSTLY tighten the locking nuts to 90 Nm AND THEN the deep nuts to 85 Nm (order important);
- Use a grease gun with Molygrease to grease all grease nipples Follow greasing procedure;