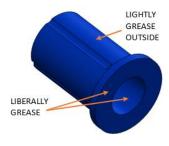

Note: Actual product may vary; diagram for example only

Figure 1: Diagram of rear swing shackle

Figure 2: Diagram of bush greasing

# Fitting Instructions #0143RIS

- Over the grease nipples, screw the deep nuts and only lightly finger tighten;
- Very lightly grease outer bore of bushes (figure 2) and fit into the leaf spring eyes and vehicle chassis;
  - o For correct bush placement see Table 1.
- Grease the inside and the ends of the bushes (figure 2) and the surfaces of the shackle pins;
- Install the shackle assembly through the bushes as per figure 3. Ensure that the grease nipples are accessible after the shackle is installed;
- Install the other shackle plate, spring washers and screw the locking nuts on the pins as per figure 1 and figure 4 but don't fully tighten them at this stage;