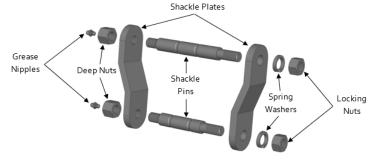

Install the new SuperPro bushings and shackles with the following procedure:

- Screw the grease nipples in the end of each shackle pin and firmly tighten. DO NOT over tighten grease nipple as this will damage the thread;
- Screw and tighten the shackle pins into the threaded holes in the shackle plates as per figure 1;

Note: Actual product may vary; diagram for example only

Figure 1: Diagram of rear swing shackle

Figure 2: Diagram of bush greasing

# Fitting Instructions #0143RIS

- Over the grease nipples, screw the deep nuts and only lightly finger tighten;
- Very lightly grease outer bore of bushes (figure 2) and fit into the leaf spring eyes and vehicle chassis;
  - o For correct bush placement see Table 1.
- Grease the inside and the ends of the bushes (figure 2) and the surfaces of the shackle pins;
- Install the shackle assembly through the bushes as per figure 3. Ensure that the grease nipples are accessible after the shackle is installed;
- Install the other shackle plate, spring washers and screw the locking nuts on the pins as per figure 1 and figure 4 but don't fully tighten them at this stage;