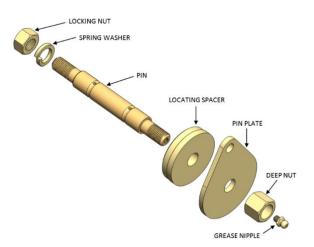

## Front fixed pin:

- Screw the grease nipples into ends of the pins and firmly tighten (see figure 1). DO NOT over tighten grease nipple as this will damage the thread;
- Place the locating spacer (step down faces vehicle) and pin plate on the pin as per figure 1;
- Screw and lightly tighten the deep nut on the pin (figure 1);
- Lightly grease outer bore of bushes (figure 2) and fit into the front leaf spring eyes;
  - For correct bush placement see table 1;
- Liberally grease the inside and the ends of the bushes (figure 2) and the shank of the fixed pins;

Figure 1: Diagram of front fixed pin