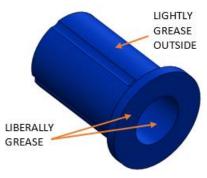

## Front fixed pin:

- Screw the grease nipples into ends of the pins and firmly tighten (see figure 1). DO NOT over tighten grease nipple as this will damage the thread;
- Place the locating spacer (step down faces vehicle) and pin plate on the pin as per figure 1;
- Screw and lightly tighten the deep nut on the pin (figure 1);
- Lightly grease outer bore of bushes (figure 2) and fit into the front leaf spring eyes;
  - For correct bush placement see table 1;
- Liberally grease the inside and the ends of the bushes (figure 2) and the shank of the fixed pins;

Note: Actual product may vary; diagram for example only

Grease Nipples Deep Nuts Shackle Pins Spring Washers Nuts

Shackle Plates

Figure 2: Diagram of bush greasing

Figure 3: Diagram of rear swing shackle

- Over the grease nipples, screw the deep nuts and only lightly finger tighten (figure 3);
- Very lightly grease outer bore of bushes (figure 2) and fit into the leaf spring eyes and vehicle chassis;
  - For correct bush placement see table 1;
- Grease the inside and the ends of the bushes (figure 2) and the surfaces of the shackle pins;