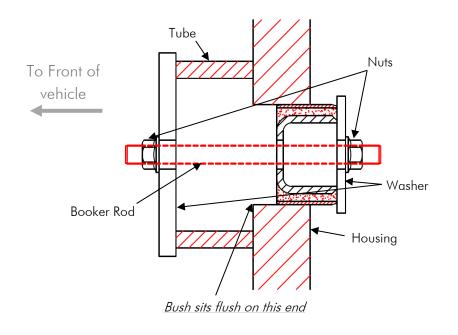

## **Fitting Instructions #3775IS** Nissan 180SX *Diff to Cross-member to Chassis*

- o Jack vehicle up and put on stands/hoist.
- Undo the diff mounting bolt. To remove the factory bushes without removing the sub frame you can use an electric saw/drill to cut them out;
- To install the new Superpro Bushes, apply the grease supplied on the outside of the shell and push it into the sub frame. You will need a booker rod, washers, tube, nuts and tools including spanner, ratchet or impact gun;
- Hold the nut on one end with a spanner and start winding the nut on the other end;
- Alternatively, you can remove the rear sub frame assembly and burn the bushes out or other suitable tool to push them out;
- Ensure that all bolts are tightened to the manufacture's specifications.