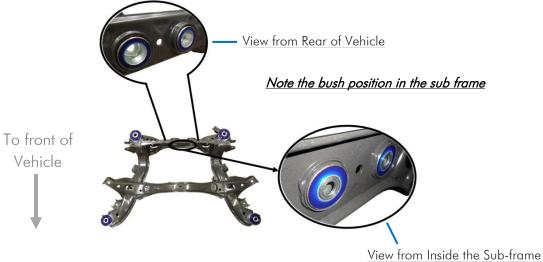

## **Fitting Instructions #3775IS** Nissan 180SX *Diff to Cross-member to Chassis*

- o Jack vehicle up and put on stands/hoist.
- Undo the diff mounting bolt. To remove the factory bushes without removing the sub frame you can use an electric saw/drill to cut them out;
- To install the new Superpro Bushes, apply the grease supplied on the outside of the shell and push it into the sub frame. You will need a booker rod, washers, tube, nuts and tools including spanner, ratchet or impact gun;
- Hold the nut on one end with a spanner and start winding the nut on the other end;
- Alternatively, you can remove the rear sub frame assembly and burn the bushes out or other suitable tool to push them out;
- Ensure that all bolts are tightened to the manufacture's specifications.