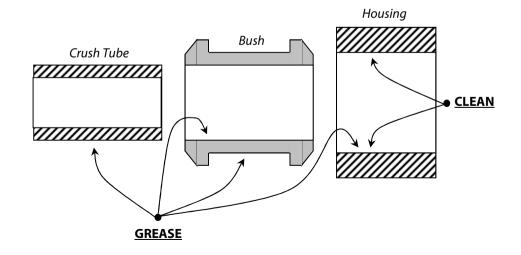

Fitting Instructions #0022IS

Universal fitting instruction for cotton reel bushes

- For ease of installation and correct positioning of Polyurethane bushes:
- Remove rubber bush and clean all traces of rubber from the housing;
- Grease the inside of the bush housing. Grease the outside of the bush, and then press bush into housing;
- Grease the inside of the bush, grease the outside of the crush tube, then press tube into the bush;
- $\circ \quad$  Grease each end of the bush and mating metal components.
- Note: All surfaces of bushing that contact metal should be greased.