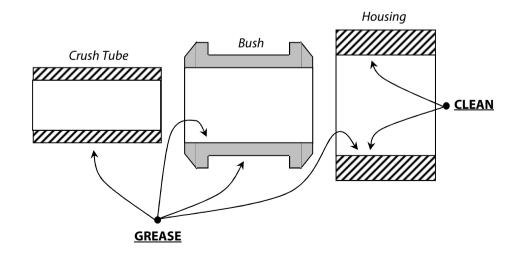

## Fitting Instructions #0022IS

Universal fitting instruction for cotton reel bushes

- For ease of installation and correct positioning of Polyurethane bushes:
- Remove rubber bush and clean all traces of rubber from the housing;
- Grease the inside of the bush housing. Grease the outside of the bush, and then press bush into housing;
- Grease the inside of the bush, grease the outside of the crush tube, then press tube into the bush;
- Grease each end of the bush and mating metal components.
- Note: All surfaces of bushing that contact metal should be greased.