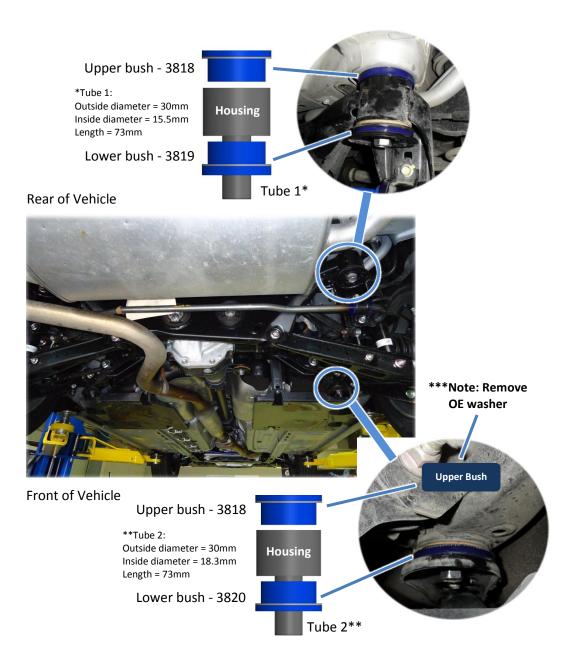

## Fitting Instructions #3818IS

## Toyota 86 / Subaru BRZ Sub Frame to Body Mount Bushing

- Jack vehicle up and put on stands/hoist, remove rear wheels, exhaust pipe and the control arms/trailing arms that are attached to the sub frame;
- Remove the sub-frame and place it on separate jack stands then proceed to remove factory bushes;
- Clean housing areas to remove any old original bushing materials before installing new bushes. Also, remove the OE washer from the upper front position\*\*\*;
- Apply the grease supplied to the housing and the outside of the bush, then push the new bushes in with reference to the diagram;
- To fit the crush tube into the bushes, apply the grease supplied to the bore of the bush and the outside of the crush tube and then, push it in. Use a pair of multi grips to aid installation of the crush tubes;
- o Repeat process to install the rest of the bush;
- Refit the rear sub-frame and all other suspension member to the vehicle ensuring that you use manufacturer's