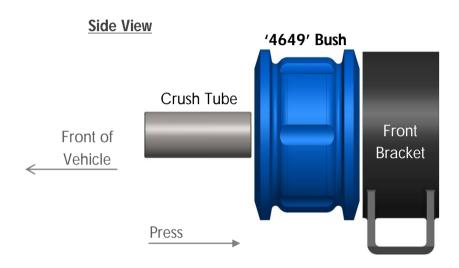

## Fitting Instructions #4649IS

Suzuki Swift

Engine Mount Front Bushing

- Remove the engine mount bracket from the car;
- Remove original shell part from the bracket's housing with the use of a hydraulic press and suitable pressing tools;
- Using the grease supplied, lubricate the housing and outer diameter of the new bush and push it into the bracket;
- Apply grease to the outside of the crush tube and press in the installed bush;
- Refit the engine mount bracket to the vehicle and tighten all bolts to manufacture's torque settings.