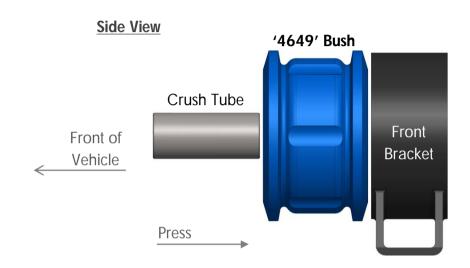

## Fitting Instructions #4649IS

Suzuki Swift

Engine Mount Front Bushing

- o Remove the engine mount bracket from the car;
- Remove original shell part from the bracket's housing with the use of a hydraulic press and suitable pressing tools;
- Using the grease supplied, lubricate the housing and outer diameter of the new bush and push it into the bracket;
- Apply grease to the outside of the crush tube and press in the installed bush;
- Refit the engine mount bracket to the vehicle and tighten all bolts to manufacture's torque settings.