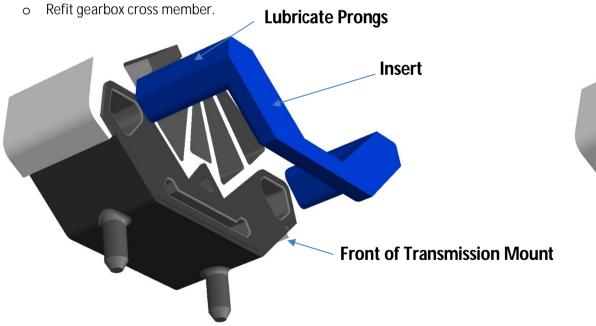

## Positive Shift Mount Insert

Suspension Parts

- o With the vehicle supported on chassis stands or hoist support the rear of the gearbox allowing access to the cross member
- o Remove the 4 cross member to chassis bolts and the 2 cross member to transmission mount nuts
- Remove cross member
- o Apply the grease supplied to the two prongs of the insert
- o Noting orientation of the insert using the images below as a guide push the insert into the transmission mount from the front ensuring it locates up against the transmission mount