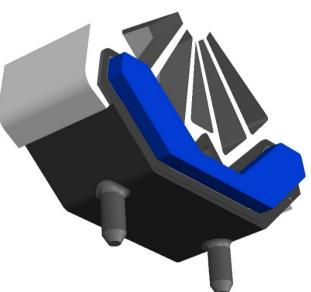

## Fitting Instructions #5061IS

## Ford Mustang 2011 on

## Positive Shift Mount Insert

Suspension Parts

- o With the vehicle supported on chassis stands or hoist support the rear of the gearbox allowing access to the cross member
- o Remove the 4 cross member to chassis bolts and the 2 cross member to transmission mount nuts
- Remove cross member
- o Apply the grease supplied to the two prongs of the insert
- o Noting orientation of the insert using the images below as a guide push the insert into the transmission mount from the front ensuring it locates up against the transmission mount







**Insert Installed**