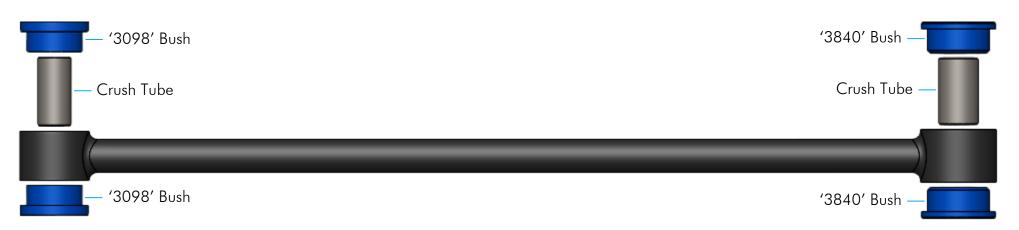

## Rear Panhard Rod Bushing Kit

- o With the vehicle on jack stands/hoist, remove the rear panhard rod;
- o Remove the old original bushing from the housing;
- Use a wire brush and/or emery paper to clean the inside of the housing;
- o Apply the supplied grease inside and outside of bushing;
- o Install new bushing into the rod housing, see the illustration below;
- o Grease the new steel crush tube and press it in the bush;
- o Refit the rear panhard rod to the vehicle and tighten all bolts to the manufacturer's torque specifications.

## SPF3842K - Rear Panhard Rod to Chassis Bushing

SPF3840K - Rear Panhard Rod to Differential Bushing