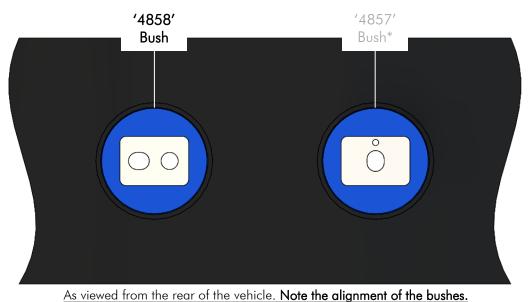

## Kit content: 1 x '4858' bush 2 x washers \*This kit does not contain '4857' bus

\*This kit does not contain '4857' bush.

- o Jack vehicle and put on stands or support on hoist;
- o Remove the rear sway bar and rear section of the exhaust to gain access to the differential mounting bolts;
- o Support the differential and remove the mounting bolts and lower differential slightly for ease of access;
- Remove the rubber bush including the shell using suitable extraction tools or cut out with power hacksaw. Note how the factory bush locates in the sub frame prior to bush removal;
- Clean housing areas to remove any old original bushing materials before installing new polyurethane bush;
- Apply the grease supplied to the outside of both bush, then as viewed from the rear of the vehicle, push the bush part number '4858' into the left housing (refer to figure below);
- Use a plastic mallet or similar to aid installation of new polyurethane bushes;
- o Refit all mounting bolts with the new washers and torque to manufacturer's specifications;
- Refit the exhaust and the rear sway bar.