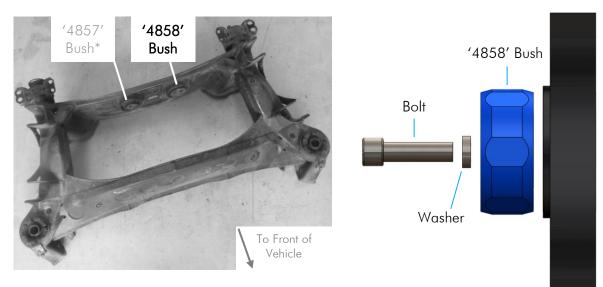

## Kit content: 1 x '4858' bush 2 x washers \*This kit does not contain '4857' bus

\*This kit does not contain '4857' bush.

- o Jack vehicle and put on stands or support on hoist;
- o Remove the rear sway bar and rear section of the exhaust to gain access to the differential mounting bolts;
- o Support the differential and remove the mounting bolts and lower differential slightly for ease of access;
- Remove the rubber bush including the shell using suitable extraction tools or cut out with power hacksaw. Note how the factory bush locates in the sub frame prior to bush removal;
- Clean housing areas to remove any old original bushing materials before installing new polyurethane bush;
- Apply the grease supplied to the outside of both bush, then as viewed from the rear of the vehicle, push the bush part number '4858' into the left housing (refer to figure below);
- Use a plastic mallet or similar to aid installation of new polyurethane bushes;
- o Refit all mounting bolts with the new washers and torque to manufacturer's specifications;
- Refit the exhaust and the rear sway bar.