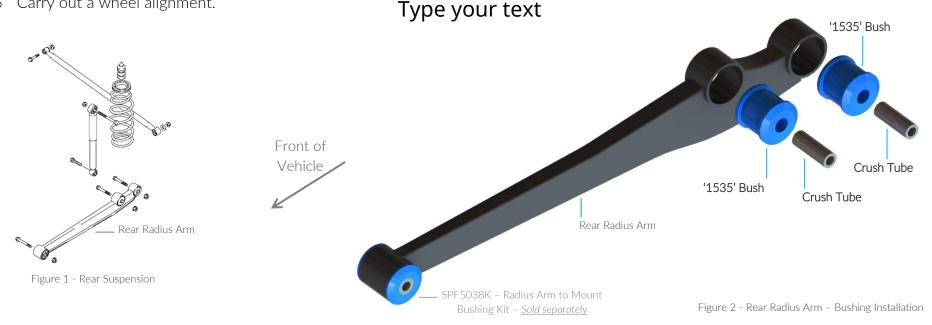

## Fitting Instructions #1535IS Suzuki **Rear Radius Arm to Differential Mount Bushing Kit**

- Jack vehicle up and put on stands/hoist, remove the rear radius arms; 0
- Remove the factory bushes, and clean housing areas to remove any old original bushing material before installing new bushes; 0
- Apply the grease supplied to the housing and the outside of the bush, then push the new bushes in, see Figure 2; 0
- To fit the crush tube into the bushes, apply the grease supplied to the bore of the bush and the outside of the crush tube, then push the 0 tube in;
- Repeat process to install the bush into the other radius arm; 0
- Refit the radius arms, ensuring that you use manufacturer's torque settings on all fasteners; 0
- Carry out a wheel alignment. 0