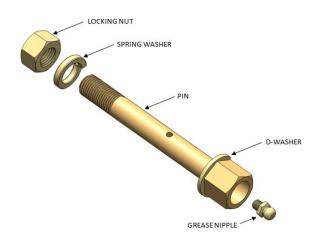

#### Front fixed pin:

- Screw the grease nipples into the recessed end of the fixed pins and firmly tighten (see figure 1). DO NOT over tighten grease nipple as this will damage the thread;
- Place the D-washer on the shank of the pin as per figure 1;
- Lightly grease outer bore of bushes (figure 2) and fit into the front leaf spring eyes;
  - o For correct bush placement see Table 1;
- Liberally grease the inside and the ends of the bushes (figure 2) and the shank of the fixed pins;
- Push the steel tubes into the installed front leaf spring eye bushes;

Figure 1: Diagram of fixed pin

## Fitting Instructions #0083IS

• As this is a universal pin, when tightening, ensure that the nut doesn't bottom out on the pin thread before completely tight. Add a flat washer if required.