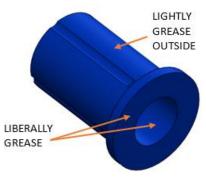

#### Front fixed pin:

- Screw the grease nipples into the recessed end of the fixed pins and firmly tighten (see figure 1). DO NOT over tighten grease nipple as this will damage the thread;
- Place the D-washer on the shank of the pin as per figure 1;
- Lightly grease outer bore of bushes (figure 2) and fit into the front leaf spring eyes;
  - o For correct bush placement see Table 1;
- Liberally grease the inside and the ends of the bushes (figure 2) and the shank of the fixed pins;
- Push the steel tubes into the installed front leaf spring eye bushes;

Note: Actual product may vary; diagram for example only

Grease Nipples Deep Nuts Shackle Pins Spring Washers Nuts

Shackle Plates

Figure 2: Diagram of bush greasing

Figure 3: Diagram of swing shackle

- Over the grease nipples, screw the deep nuts and only lightly finger tighten (figure 3);
- Very lightly grease outer bore of bushes (figure 2) and fit into the leaf spring eyes and vehicle chassis;
  - For correct bush placement see Table 1;
- Grease the inside and the ends of the bushes (figure 2) and the surfaces of the shackle pins;