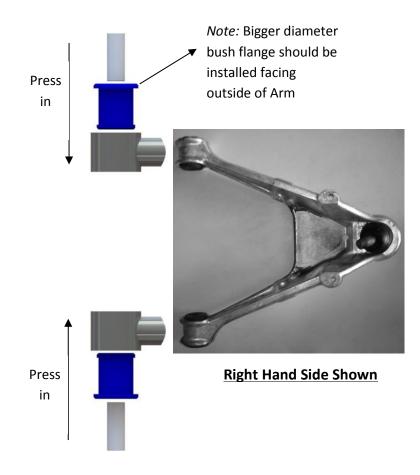

## Front Control Arm Lower-Inner Bushing

**Note:** Polyurethane bushings must be fitted to both sides of the vehicle.

- Wheel-align the vehicle before the job is started and note settings;
- o Jack the vehicle up and support on jack stands/hoist;
- Using factory manual, remove the front lower control arm of the front suspension;
- o Remove original bushings from the housing;
- o Apply the grease supplied to all mating surfaces;
- Push the new polyurethane bushing into the housing as shown in the illustration, then the crush tube;
- Apply the grease supplied to the bore of the bush and the outside of the crush tube and use an arbour press to install the crush tubes;
- Refit the front lower control arms to the car and tighten all fasteners to manufacturer's torque specification.
- o Carry out wheel alignment.