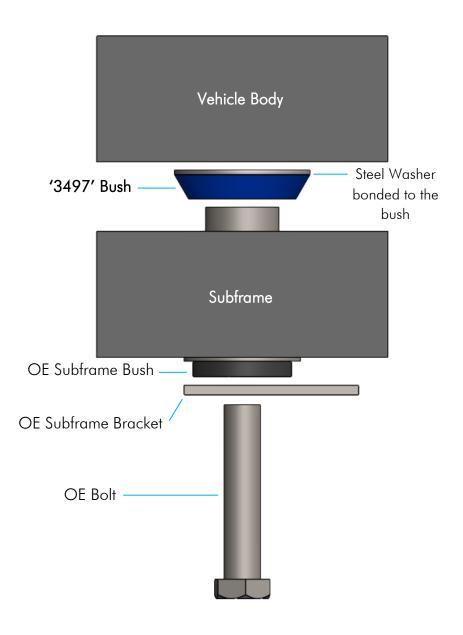

## **Subframe to Chassis Mount Bushing**

- Support the rear of the sub frame with a jack/axle stand and loosen the rear sub frame bolts;
- Lower sub frame until there is enough clearance to remove the
  OE upper bush and install the new '3497' SuperPro bush.
  Also make sure no wires or lines are stretched;
- Suggestion: once the subframe is lowered, don't remove all bolts at once, but remove only one bolt completely first, replace the OE bush by the new '3497' bush on that position and install the removed bolt again, and then repeat the same procedure one by one until all four bushes are replaced;

*Note:* the steel washer bonded to the blue polyurethane of the '3497' bush should be facing the vehicle body.

- Tighten all the subframe bolts, shock absorber bolts and control arm bolts to the manufacture's torque settings;
- o Carry out a wheel alignment.