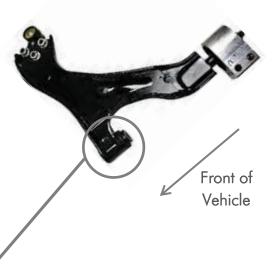

Instructions #4432IS

## **Holden Captiva**

## Front Lower Control Arm Front Bushing

Note: Polyurethane bushes must be fitted to both sides of the vehicle.

- o Wheel align the vehicle before the job is started;
- o Jack the vehicle up and support on hoist/jack stands;
- o Remove control arms from the vehicle;
- o Use a hydraulic press or similar to remove the OE bushing and steel crush tube from the arm;
- o For ease of installation, lube the body of both bushes then press into arm;
- Lubricate the bore of the new polyurethane bushing and the outside of the new steel crush tube.
  Use an arbour press to press the tube into the bushing;
- o Refit both left and right arms with the new bushes into the vehicle;
- Wheel align vehicle and check new settings;





Left Hand Side Control Arm