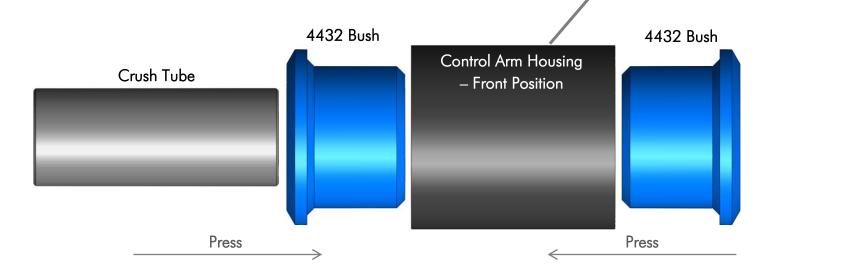

## Front Lower Control Arm Front Bushing

Note: Polyurethane bushes must be fitted to both sides of the vehicle.

- o Wheel align the vehicle before the job is started;
- o Jack the vehicle up and support on hoist/jack stands;
- o Remove control arms from the vehicle;
- o Use a hydraulic press or similar to remove the OE bushing and steel crush tube from the arm;
- o For ease of installation, lube the body of both bushes then press into arm;
- Lubricate the bore of the new polyurethane bushing and the outside of the new steel crush tube.
  Use an arbour press to press the tube into the bushing;
- o Refit both left and right arms with the new bushes into the vehicle;
- Wheel align vehicle and check new settings;