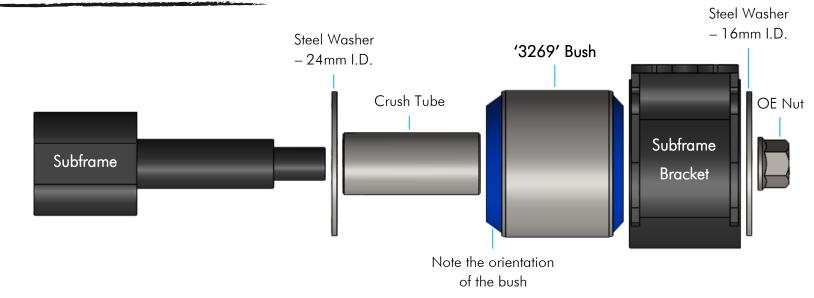

## Toyota Supra, Soarer / Lexus SC400 Subframe Rear Bush Kit

- Support vehicle on jack stands/hoist;
- o Support the subframe with a jack/axle stand and loosen the rear sub frame bolts;
- o Lower subframe until there is enough clearance to remove the OE brackets, and make sure no wires or lines are stretched;
- o Remove the OE bushes from the brackets and install the new SuperPro '3269' bushes, noting the orientation of the bush, see Figure 01 for details;
- o Apply the grease provided to the bore of the bush and to the outside surface of the tube;
- o Press the tube in the bush bore;
- o Install the washer with 24mm of internal diameter first; the large flange of the bush with 'FRONT' market on it should be facing this washer, towards the front of the vehicle. Then fit the bush+tube, the 16mm internal diameter washer and the OE bolt, see Figure 01;
- o Tighten all the subframe bolts, shock absorber bolts and control arm bolts to the manufacture's torque settings;
- o Carry out a wheel alignment.