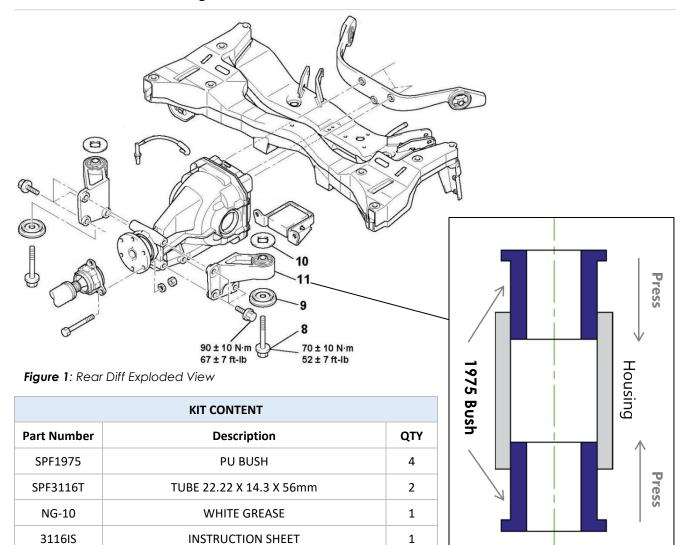

## Fitting Instructions #3116IS

Mitsubishi Outlander 2003-2006, ZE, ZF Differential Pinion Housing Mount Bush kit

Figure 2: Bush Installation Guide

Note: It is recommended that the rear Differential Support Bracket Mount bushes be replaced with SPF2544K

- o With the vehicle on a hoist, remove the differential mount bracket (item number 11) from the vehicle.
- Remove original bushings including the steel shell from the housing with the use of a hydraulic press and suitable pressing tools.
- Clean housing areas to remove any old original bushing materials ensuring the bores are smooth and free of burrs.
- o Grease the bore of the housing and using Figure 2 above as a guide insert "1975" bushing into the housing.
- Grease the bore of the bush, the outside of the steel crush tube and press the crush tube into the bush.
  An arbour press may be required to insert the steel crush tube.
- o Offer the assembly back into the differential, <u>reuse the OE washers</u> to the upper and lower position.
- Ensure that all fasteners are torqued to manufacturer's specification.