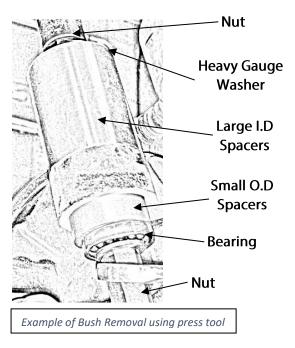

## Front Differential Mount Bush Kit – Right Side

- With the vehicle on jack stands/hoist, support the front diff with an adjustable stand or similar, then proceed to remove the Right-Hand Shock Absorber and CV shaft;
- o To remove the original bush in place, carefully move the diff towards the front of the vehicle until you gain access to fit a press tool assembly to draw the bushes out. Alternatively, use a reciprocating saw to cut the inner rubber and remove the inner tube, then cut the outer shell and use an air chisel to force it out of the housing;
- o Clean housing surface to remove any old original bushing materials;
- Apply the grease supplied to the housing bore, outside and inside surfaces of the bushes and the outside of the steel crush tubes;
- Install the new bushes according to the image below;