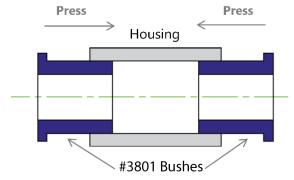

## Front Differential Mount Bush Kit – Right Side

- With the vehicle on jack stands/hoist, support the front diff with an adjustable stand or similar, then proceed to remove the Right-Hand Shock Absorber and CV shaft;
- o To remove the original bush in place, carefully move the diff towards the front of the vehicle until you gain access to fit a press tool assembly to draw the bushes out. Alternatively, use a reciprocating saw to cut the inner rubber and remove the inner tube, then cut the outer shell and use an air chisel to force it out of the housing;
- o Clean housing surface to remove any old original bushing materials;
- Apply the grease supplied to the housing bore, outside and inside surfaces of the bushes and the outside of the steel crush tubes;
- Install the new bushes according to the image below;