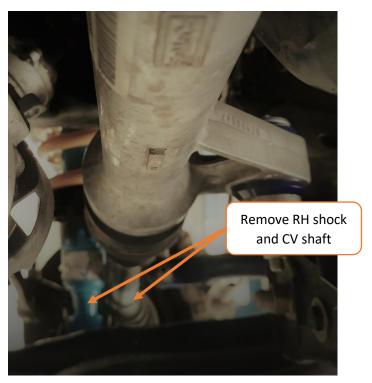

## Front Differential Mount Bush Kit – Right Side

- With the vehicle on jack stands/hoist, support the front diff with an adjustable stand or similar, then proceed to remove the Right-Hand Shock Absorber and CV shaft;
- o To remove the original bush in place, carefully move the diff towards the front of the vehicle until you gain access to fit a press tool assembly to draw the bushes out. Alternatively, use a reciprocating saw to cut the inner rubber and remove the inner tube, then cut the outer shell and use an air chisel to force it out of the housing;
- o Clean housing surface to remove any old original bushing materials;
- Apply the grease supplied to the housing bore, outside and inside surfaces of the bushes and the outside of the steel crush tubes;
- Install the new bushes according to the image below;