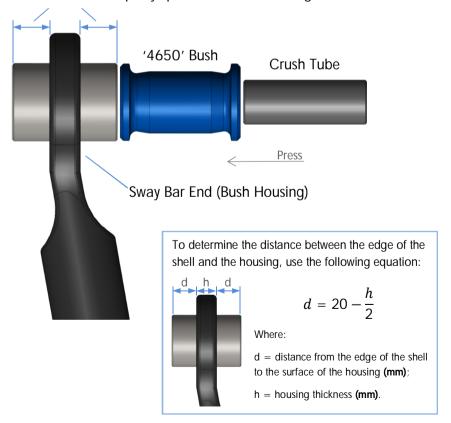

## Chevrolet Corvette Front Sway Bar Link Bushing

- With the vehicle on jack stands/hoist, remove the sway bar;
- Remove the original link bushes from the sway bar and push in the new SuperPro '4650' bushes. Make sure both edges of the shell are equally spaced from the housing, as shown in the illustration below;
- Refit the sway bar and tighten all the bolts to the manufacturer's torque settings.

Both sides are equally spaced from the housing