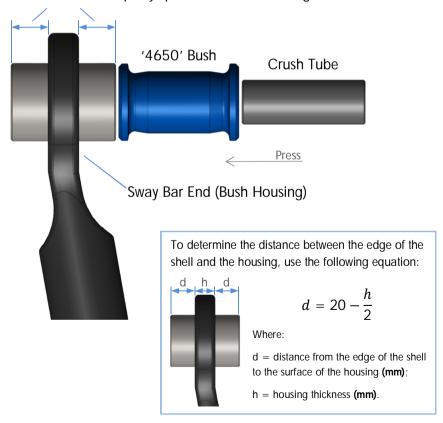

## Chevrolet Corvette Front Sway Bar Link Bushing

- o With the vehicle on jack stands/hoist, remove the sway bar;
- Remove the original link bushes from the sway bar and push in the new SuperPro '4650' bushes. Make sure both edges of the shell are equally spaced from the housing, as shown in the illustration below;
- Refit the sway bar and tighten all the bolts to the manufacturer's torque settings.

Both sides are equally spaced from the housing