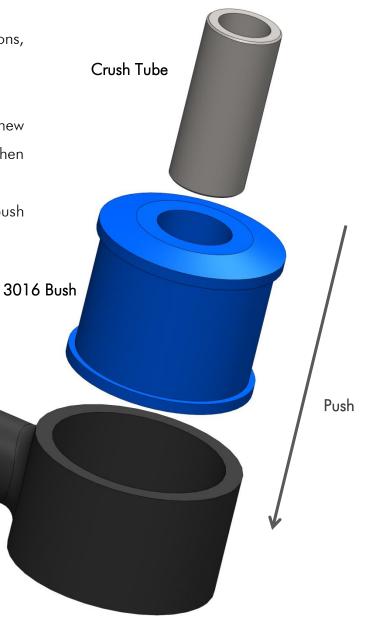

## **Rear Trailing Arm Lower Front Bushing**

wheel alignment.

- o Jack vehicle up and put on stands/hoist, following manufacturer's recommendations, remove the rear lower trailing arm;
- Using suitable pressing tools, remove old bushes carefully not to damage the arms;
- Clean housing areas to remove any old original bushing materials before installing new bushes. Apply the grease supplied to the housing and the outside of the bush, and then push the new bushes in, as shown in the picture;
- To fit the crush tubes into the bushes, apply the grease supplied to the bore of the bush and the outside of the crush tube and push it in, as shown in the picture;