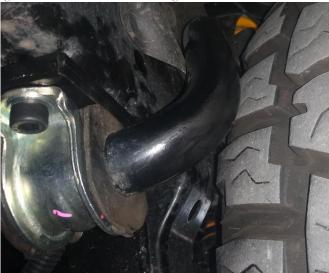

## Front Sway Bar Relocation Kit

Note: The factory bracket and bushings are re used in this kit.

- O Supporting the sway bar remove the factory Swaybar bracket bolts and set aside.
- O Lower the bar to gain access to mount the relocation mounts
- o Install relocation mount to the chassis in the orientation shown in Figure 01. using the longer cap screws in the kit and tension to 53 Nm
- Remount factory swaybar bracket/bar assembly to the new relocation mount using the shorter cap screws provided and tension to 53 Nm
- Complete this process for both mounts. The final product should look as shown in Figure
  The Swaybar now should be located further forward.

Figure 01 – Relocation Bracket Alignment

Figure 02 – Relocation Bracket in Vehicle