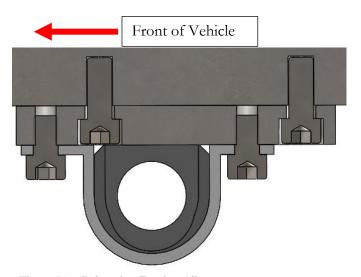

## Front Sway Bar Relocation Kit

Note: The factory bracket and bushings are re used in this kit.

- O Supporting the sway bar remove the factory Swaybar bracket bolts and set aside.
- O Lower the bar to gain access to mount the relocation mounts
- o Install relocation mount to the chassis in the orientation shown in Figure 01. using the longer cap screws in the kit and tension to 53 Nm
- Remount factory swaybar bracket/bar assembly to the new relocation mount using the shorter cap screws provided and tension to 53 Nm
- Complete this process for both mounts. The final product should look as shown in Figure
  The Swaybar now should be located further forward.

Figure 01 – Relocation Bracket Alignment

Figure 02 – Relocation Bracket in Vehicle